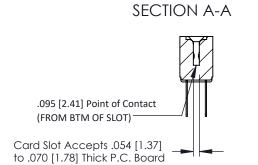

**Mounting Option** No Mounting Lugs **Contact Detail** 

PC Tail .046x.013(1.17x0.33) - Tail LG=.358(9.09) .156 [3.96] Contact Spacing x .200 [5.08] Row Spacing