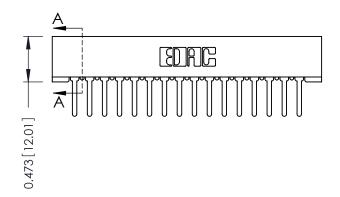

**Mounting Option** No Mounting Lugs **Contact Detail** 

PC Tail .046x.013(1.17x0.33) - Tail LG=.358(9.09) .156 [3.96] Contact Spacing x .200 [5.08] Row Spacing