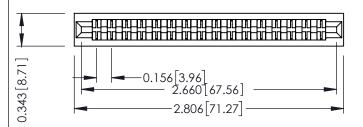

**Mounting Option** No Mounting Lugs **Contact Detail** 

PC Tail .046x.013(1.17x0.33) - Tail LG=.358(9.09) .156 [3.96] Contact Spacing x .200 [5.08] Row Spacing