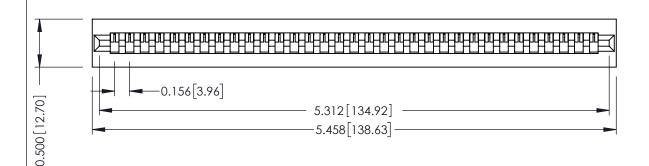

**Mounting Option** No Mounting Lugs **Contact Detail** 

PC Tail .023x.013(0.58x0.33) - Tail LG=.213(5.41) .156 [3.96] Contact Spacing x .200 [5.08] Row Spacing

THIS IS A C.A.D. GENERATED DRAWING DO NOT MAKE MANUAL REVISIONS TO MASTER.