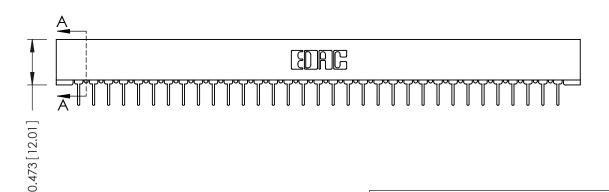

## **SECTION A-A**

**See Accompanying Pages for:** 

- **Contact Bend Details**
- **Mounting Options**

307 / 357 Card Edge Connector Part Number: 307-033-431-101

**EDAC INC** TORONTO, ONTARIO CANADA

THESE DRAWINGS AND SPECIFICATIONS ARE THE PROPERTY OF EDAC INC., AND SHALL NOT BE REPRODUCED, OR COPIED OR USED AS THE BASIS FOR THE MANUFACTURE OR SALE OF APPARATUS WITHOUT WRITTEN PERMISSION.