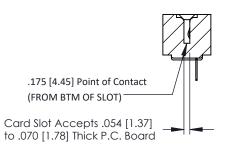

**Mounting Option** No Mounting Lugs **Contact Detail** 

PC Tail .023x.013(0.58x0.33) - Tail LG=.213(5.41) .156 [3.96] Contact Spacing x .200 [5.08] Row Spacing

THIS IS A C.A.D. GENERATED DRAWING DO NOT MAKE MANUAL REVISIONS TO MASTER.