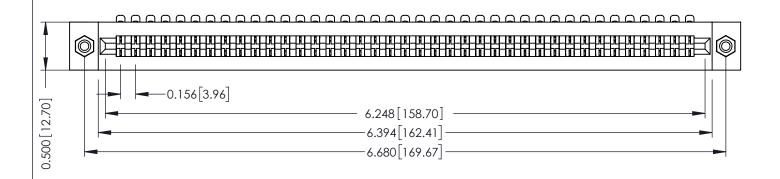

**Mounting Option** #4-40 Unified Threaded Inserts **Contact Detail** 

90 Degree Bend (Code 401 Contacts)

.156 [3.96] Contact Spacing x .200 [5.08] Row Spacing

THIS IS A C.A.D. GENERATED DRAWING DO NOT MAKE MANUAL REVISIONS TO MASTER.

307 / 357 Card Edge Connector Part Number: 307-039-454-108

**EDAC INC** TORONTO, ONTARIO CANADA

THESE DRAWINGS AND SPECIFICATIONS ARE THE PROPERTY OF EDAC INC., AND SHALL NOT BE REPRODUCED, OR COPIED OR USED AS THE BASIS FOR THE MANUFACTURE OR SALE OF APPARATUS WITHOUT WRITTEN PERMISSION.