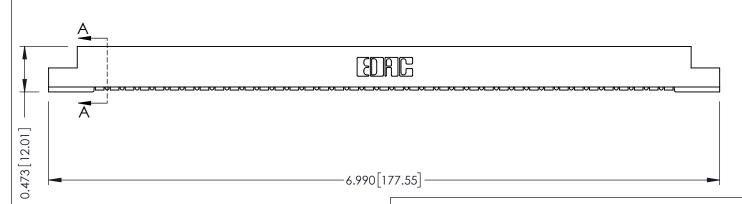

ISSUE NUMBER

ORIGINAL

SECTION A-A

.175 [4.45] Point of Contact (FROM BTM OF SLOT) Card Slot Accepts .054 [1.37] to .070 [1.78] Thick P.C. Board

**See Accompanying Pages for:** 

- **Contact Bend Details**
- **Mounting Options**