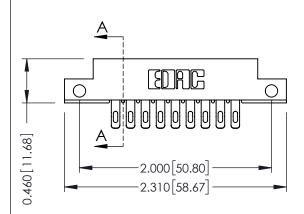

## **Mounting Option**

**Contact Detail** 

12-.128 (3.25) Dia. Side Mounting Holes

555-Extender Board Bend (Code 500 Contacts) .156 [3.96] Contact Spacing x .140 [3.56] Row Spacing

THIS IS A C.A.D. GENERATED DRAWING DO NOT MAKE MANUAL REVISIONS TO MASTER.

ISSUE NUMBER

ORIGINAL

**See Accompanying Page for: Mounting Options** 

| 305 / 315 / 355 Card Edge Connector |
|-------------------------------------|
| Part Number: 315-018-555-212        |

YOUR CONNECTION TO QUALITY & SERVICE