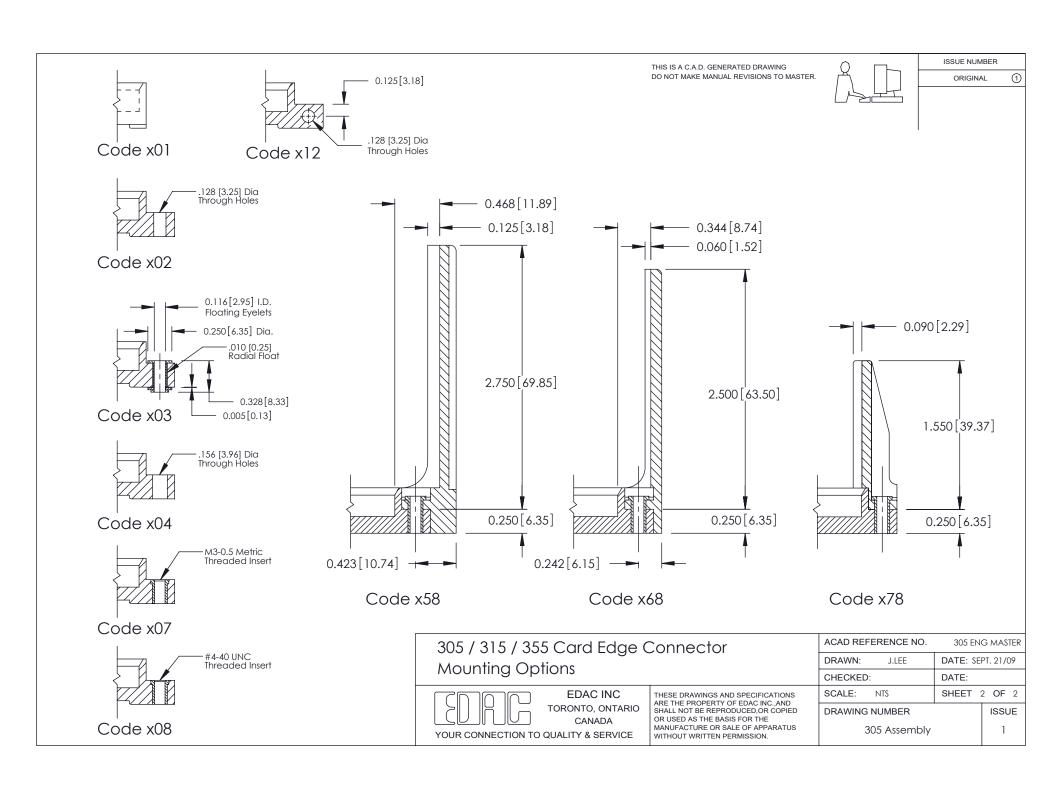

## **Mounting Option**

**Contact Detail** 

12-.128 (3.25) Dia. Side Mounting Holes

555-Extender Board Bend (Code 500 Contacts) .156 [3.96] Contact Spacing x .140 [3.56] Row Spacing

THIS IS A C.A.D. GENERATED DRAWING DO NOT MAKE MANUAL REVISIONS TO MASTER.

ISSUE NUMBER

ORIGINAL

**See Accompanying Page for: Mounting Options** 

| 305 / 315 / 355 Card Edge Connector |
|-------------------------------------|
| Part Number: 315-018-555-212        |

YOUR CONNECTION TO QUALITY & SERVICE

**EDAC INC** TORONTO, ONTARIO CANADA

THESE DRAWINGS AND SPECIFICATIONS ARE THE PROPERTY OF EDAC INC.,AND SHALL NOT BE REPRODUCED, OR COPIED OR USED AS THE BASIS FOR THE MANUFACTURE OR SALE OF APPARATUS WITHOUT WRITTEN PERMISSION.

| ACAD REFERENCE NO. | 305 ENG MASTER    |
|--------------------|-------------------|
| DRAWN: J.LEE       | DATE: SEPT. 21/09 |
| CHECKED:           | DATE:             |
| SCALE: NTS         | SHEET 1 OF 2      |
| DRAWING NUMBER     | ISSUE             |
| 305 Assembly       | 1                 |