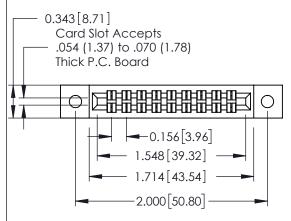

## **Mounting Option**

**Contact Detail** 

12-.128 (3.25) Dia. Side Mounting Holes

555-Extender Board Bend (Code 500 Contacts) .156 [3.96] Contact Spacing x .140 [3.56] Row Spacing

THIS IS A C.A.D. GENERATED DRAWING DO NOT MAKE MANUAL REVISIONS TO MASTER.