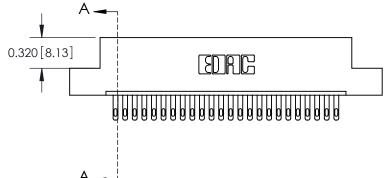

**Mounting Option** 09-.160 (4.06) Dia. Mounting Holes

**Contact Detail** 

500-Wire Hole .050x.025(1.27x0.64) - Tail LG=.260(6.60) .100 [2.54] Contact Spacing x .300 [7.62] Row Spacing

0.600[15.24] **SECTION A-A** 