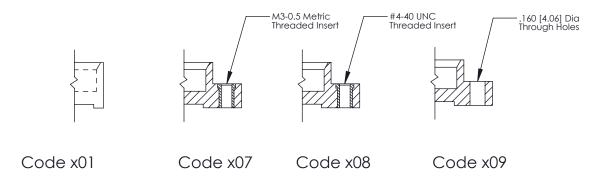

**Mounting Option** 09-.160 (4.06) Dia. Mounting Holes

**Contact Detail** 

500-Wire Hole .050x.025(1.27x0.64) - Tail LG=.260(6.60) .100 [2.54] Contact Spacing x .300 [7.62] Row Spacing

0.600[15.24] **SECTION A-A** 