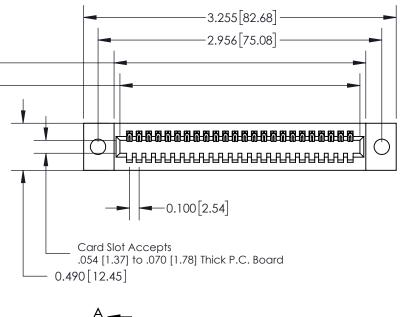

**Mounting Option** 09-.160 (4.06) Dia. Mounting Holes

**Contact Detail** 

500-Wire Hole .050x.025(1.27x0.64) - Tail LG=.260(6.60) .100 [2.54] Contact Spacing x .300 [7.62] Row Spacing

0.600[15.24] **SECTION A-A** 