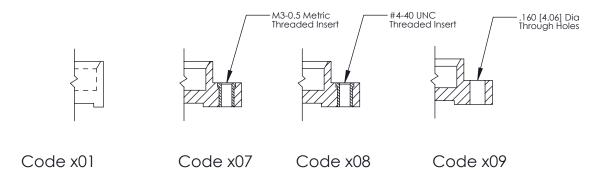

**Mounting Option Contact Detail** 500-Wire Hole .050x.025(1.27x0.64) - Tail LG=.260(6.60) .100 [2.54] Contact Spacing x .300 [7.62] Row Spacing 07-M3-0.5 Metric Threaded Inserts -3.855 [97.92] -3.556 90.32 **─**0.100[2.54] Card Slot Accepts .054 [1.37] to .070 [1.78] Thick P.C. Board 0.490 [12.45] 0.288 [7.32] EDRG

325 ENG MASTER

DATE: OCT. 06/09

325 Card Edge Connector Part Number: 325-060-500-207

YOUR CONNECTION TO QUALITY & SERVICE

CANADA

NTS SHEET 1 OF 2 325 Assembly

J.LEE

See Accompanying Page for: **Mounting Options** 