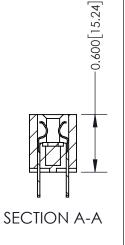

**Mounting Option Contact Detail** 500-Wire Hole .050x.025(1.27x0.64) - Tail LG=.260(6.60) .100 [2.54] Contact Spacing x .300 [7.62] Row Spacing 07-M3-0.5 Metric Threaded Inserts -3.855 [97.92] -3.556 90.32 **─**0.100[2.54] Card Slot Accepts .054 [1.37] to .070 [1.78] Thick P.C. Board 0.490 [12.45] 0.288 [7.32] EDRG