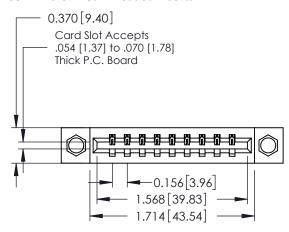

**Mounting Option** 

08-#4-40 Unified Threaded Inserts

**Contact Detail** 

520-P.C. Tail .030x.018(0.76x0.46) - Tail LG=.175(4.45) .156 [3.96] Contact Spacing x .200 [5.08] Row Spacing

THIS IS A C.A.D. GENERATED DRAWING DO NOT MAKE MANUAL REVISIONS TO MASTER.