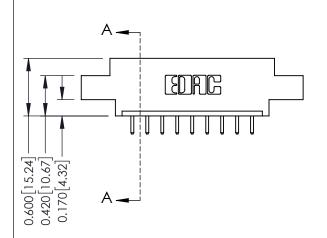

**Mounting Option** 

08-#4-40 Unified Threaded Inserts

**Contact Detail** 

520-P.C. Tail .030x.018(0.76x0.46) - Tail LG=.175(4.45) .156 [3.96] Contact Spacing x .200 [5.08] Row Spacing

THIS IS A C.A.D. GENERATED DRAWING DO NOT MAKE MANUAL REVISIONS TO MASTER.