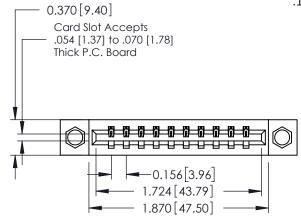

## **Mounting Option** 08-#4-40 Unified Threaded Inserts - 0.370[9.40] Card Slot Accepts

**Contact Detail** 

541-Wire Wrap .025 Sq.(0.64 Sq.) - Tail LG=.750(19.05) .156 [3.96] Contact Spacing x .200 [5.08] Row Spacing

## **See Accompanying Pages for:**

- **Contact Bend Details**
- **Mounting Options**

| 337 / 387 Series Card Edge Connector |
|--------------------------------------|
| Part Number: 337-010-541-608         |