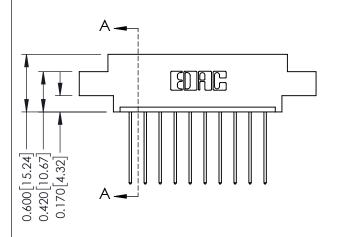

0.160 [4.06] Point of Contact Card Slot

0.330[8.38]

ISSUE NUMBER

ORIGINAL

1

| 337 / 387 Series Card Edge Connector<br>Contact Bend Detail |                                                                     | ACAD REFERENCE NO. | 337 ENG MASTER   |               |
|-------------------------------------------------------------|---------------------------------------------------------------------|--------------------|------------------|---------------|
|                                                             |                                                                     | DRAWN: J.LEE       | DATE: OCT. 06/09 |               |
|                                                             |                                                                     | CHECKED:           | DATE:            |               |
| EDAC INC                                                    | THESE DRAWINGS AND SPECIFICATIONS ARE THE PROPERTY OF EDAC INC. AND | SCALE: NTS         | SHEET            | 2 <b>OF</b> 3 |
| TORONTO, ONTARIO CANADA                                     | SHALL NOT BE REPRODUCED, OR COPIED OR USED AS THE BASIS FOR THE     | DRAWING NUMBER     |                  | ISSUE         |
| YOUR CONNECTION TO QUALITY & SERVICE                        | MANUFACTURE OR SALE OF APPARATUS WITHOUT WRITTEN PERMISSION.        | 337 Assembly       |                  | 1             |