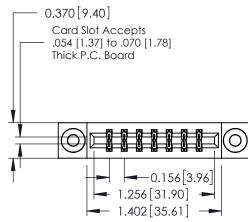

## **See Accompanying Pages for:**

- **Contact Bend Details**
- **Mounting Options**

| 337 / 387 Series Card Edge C | onnector |
|------------------------------|----------|
| Part Number: 337-014-556-803 | 3        |