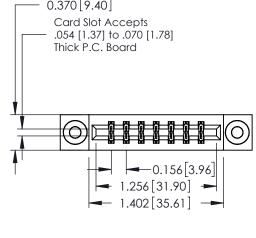

## **See Accompanying Pages for:**

- **Contact Bend Details**
- **Mounting Options**

| 337 / 387 Series Card Edge C | onnector |
|------------------------------|----------|
| Part Number: 337-014-556-803 | 3        |