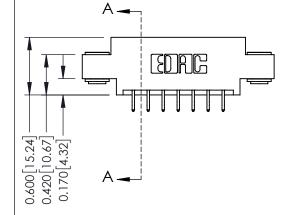

## **Mounting Option**

03-.116 (2.95) I.D. Floating Eyelets



## **Contact Detail**

556-Extender Board Bend (Code 520 Contacts) .156 [3.96] Contact Spacing x .200 [5.08] Row Spacing

THIS IS A C.A.D. GENERATED DRAWING DO NOT MAKE MANUAL REVISIONS TO MASTER.



ISSUE NUMBER

ORIGINAL

1







## **See Accompanying Pages for:**

- **Contact Bend Details**
- **Mounting Options**

| 337 / 387 Series Card Edge C | onnector |
|------------------------------|----------|
| Part Number: 337-014-556-803 | 3        |



**EDAC INC** TORONTO, ONTARIO CANADA

THESE DRAWINGS AND SPECIFICATIONS ARE THE PROPERTY OF EDAC INC.,AND SHALL NOT BE REPRODUCED, OR COPIED OR USED AS THE BASIS FOR THE MANUFACTURE OR SALE OF APPARATUS WITHOUT WRITTEN PERMISSION.

| ACAD REFERENCE NO. | FERENCE NO. 337 ENG MASTER |  |  |
|--------------------|----------------------------|--|--|
| DRAWN: J.LEE       | DATE: OCT. 06/09           |  |  |
| CHECKED:           | DATE:                      |  |  |
| SCALE: NTS         | SHEET 1 OF 3               |  |  |
| DRAWING NUMBER     | ISSUE                      |  |