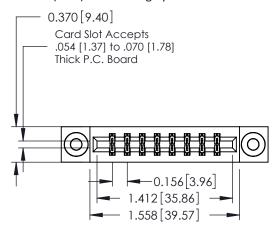

**Mounting Option** 

03-.116 (2.95) I.D. Floating Eyelets

**Contact Detail** 

500-Wire Hole .050x.025(1.27x0.64) - Tail LG=.260(6.60) DO NOT MAKE MANUAL REVISIONS TO MASTER. .156 [3.96] Contact Spacing x .200 [5.08] Row Spacing

THIS IS A C.A.D. GENERATED DRAWING

ISSUE NUMBER

ORIGINAL

**See Accompanying Pages for:** 

- **Contact Bend Details**
- **Mounting Options**

337 / 387 Series Card Edge Connector Part Number: 337-016-500-803