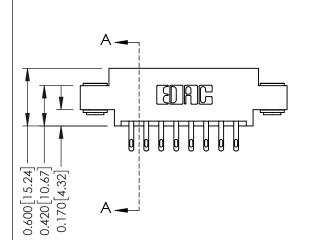

**Mounting Option** 

03-.116 (2.95) I.D. Floating Eyelets

**Contact Detail** 

500-Wire Hole .050x.025(1.27x0.64) - Tail LG=.260(6.60) DO NOT MAKE MANUAL REVISIONS TO MASTER. .156 [3.96] Contact Spacing x .200 [5.08] Row Spacing

THIS IS A C.A.D. GENERATED DRAWING

ISSUE NUMBER

ORIGINAL

**See Accompanying Pages for:** 

- **Contact Bend Details**
- **Mounting Options**

337 / 387 Series Card Edge Connector Part Number: 337-016-500-803