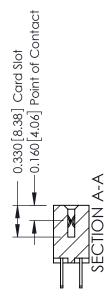

**Mounting Option** 

03-.116 (2.95) I.D. Floating Eyelets

**Contact Detail** 

500-Wire Hole .050x.025(1.27x0.64) - Tail LG=.260(6.60) DO NOT MAKE MANUAL REVISIONS TO MASTER. .156 [3.96] Contact Spacing x .200 [5.08] Row Spacing

THIS IS A C.A.D. GENERATED DRAWING

ISSUE NUMBER

ORIGINAL

**See Accompanying Pages for:** 

- **Contact Bend Details**
- **Mounting Options**

337 / 387 Series Card Edge Connector Part Number: 337-016-500-803