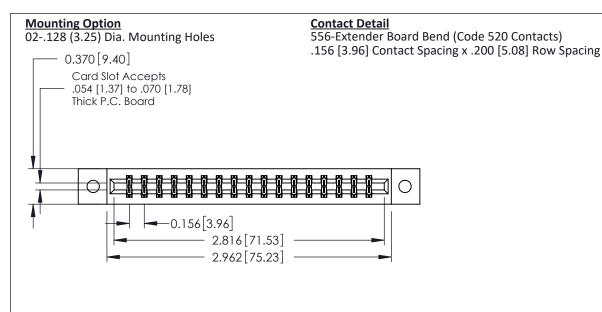

THIS IS A C.A.D. GENERATED DRAWING DO NOT MAKE MANUAL REVISIONS TO MASTER.

ISSUE NUMBER

ORIGINAL

0.160 [4.06] Point of Contact Card Slot 0.330 [8.38]

**See Accompanying Pages for:** 

- **Contact Bend Details**
- **Mounting Options**

337 / 387 Series Card Edge Connector Part Number: 337-034-556-802

**EDAC INC** TORONTO, ONTARIO CANADA

THESE DRAWINGS AND SPECIFICATIONS ARE THE PROPERTY OF EDAC INC., AND SHALL NOT BE REPRODUCED, OR COPIED OR USED AS THE BASIS FOR THE MANUFACTURE OR SALE OF APPARATUS WITHOUT WRITTEN PERMISSION.