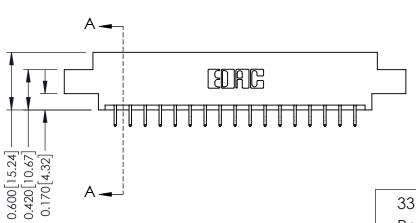

337 ENG MASTER

ACAD REFERENCE NO.

ISSUE NUMBER

ORIGINAL

1

| 337 / 387 Series Card Edge                                            | ACAD REFERENCE NO.                                                                                                                                                                               | 337 ENG MASTER |                  |               |
|-----------------------------------------------------------------------|--------------------------------------------------------------------------------------------------------------------------------------------------------------------------------------------------|----------------|------------------|---------------|
| Contact Bend Detail                                                   |                                                                                                                                                                                                  | DRAWN: J.LEE   | DATE: OCT. 06/09 |               |
|                                                                       |                                                                                                                                                                                                  | CHECKED:       | DATE:            |               |
| EDAC INC TORONTO, ONTARIO CANADA YOUR CONNECTION TO QUALITY & SERVICE | THESE DRAWINGS AND SPECIFICATIONS ARE THE PROPERTY OF EDAC INC.,AND SHALL NOT BE REPRODUCED, OR COPIED OR USED AS THE BASIS FOR THE MANUFACTURE OR SALE OF APPARATUS WITHOUT WRITTEN PERMISSION. | SCALE: NTS     | SHEET            | 2 <b>OF</b> 3 |
|                                                                       |                                                                                                                                                                                                  | DRAWING NUMBER |                  | ISSUE         |
|                                                                       |                                                                                                                                                                                                  | 337 Assembly   |                  | 1             |