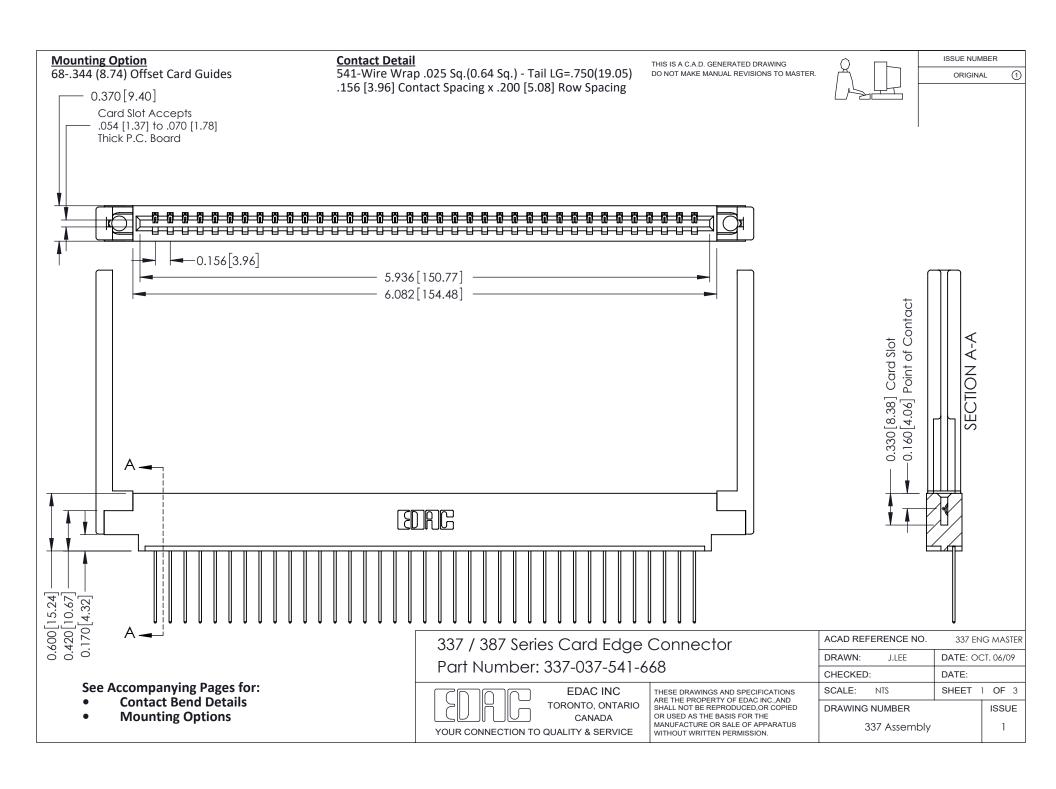

ISSUE NUMBER

ORIGINAL

1

| 337 / 387 Series Card Edge Connector<br>Contact Bend Detail           |                                                                                                                                                                                                  | ACAD REFERENCE NO. 337 E |                  | G MASTER      |
|-----------------------------------------------------------------------|--------------------------------------------------------------------------------------------------------------------------------------------------------------------------------------------------|--------------------------|------------------|---------------|
|                                                                       |                                                                                                                                                                                                  | DRAWN: J.LEE             | DATE: OCT. 06/09 |               |
|                                                                       |                                                                                                                                                                                                  | CHECKED: DATE:           |                  |               |
| EDAC INC TORONTO, ONTARIO CANADA YOUR CONNECTION TO QUALITY & SERVICE | THESE DRAWINGS AND SPECIFICATIONS ARE THE PROPERTY OF EDAC INC.,AND SHALL NOT BE REPRODUCED, OR COPIED OR USED AS THE BASIS FOR THE MANUFACTURE OR SALE OF APPARATUS WITHOUT WRITTEN PERMISSION. | SCALE: NTS               | SHEET            | 2 <b>OF</b> 3 |
|                                                                       |                                                                                                                                                                                                  | DRAWING NUMBER           |                  | ISSUE         |
|                                                                       |                                                                                                                                                                                                  | 337 Assembly             |                  | 1             |