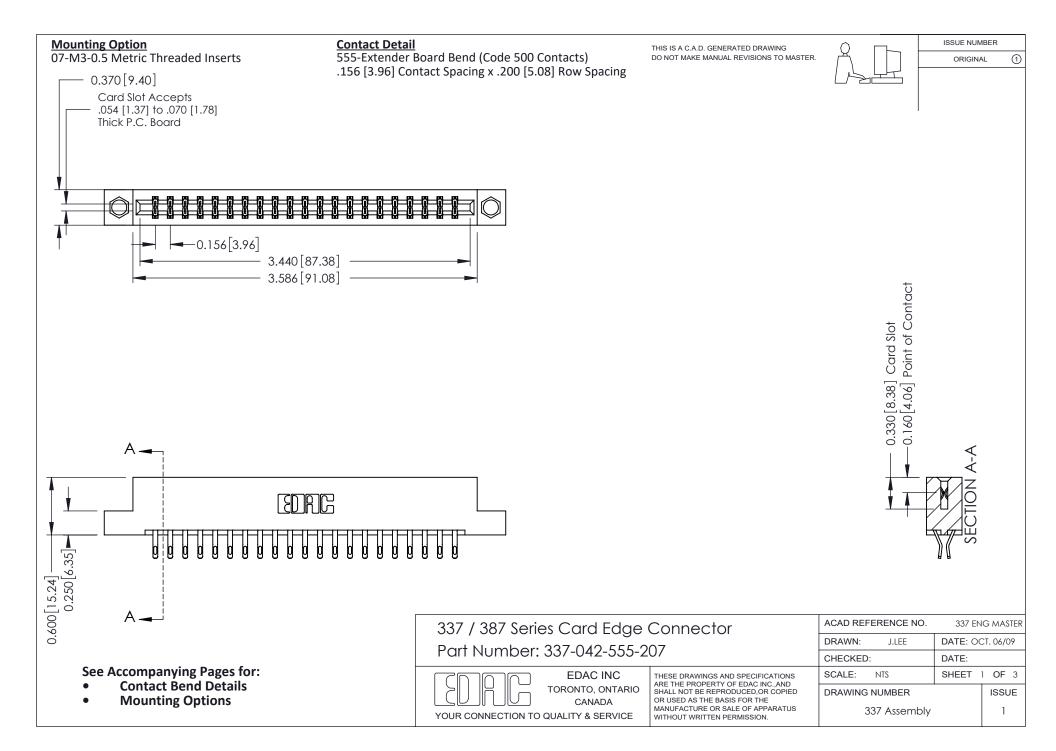

ISSUE NUMBER

ORIGINAL

1



| 337 / 387 Series Card Edge Connector<br>Contact Bend Detail           |                                                                                                                                                                                                  | ACAD REFERENCE NO. 337 E |                  | G MASTER      |
|-----------------------------------------------------------------------|--------------------------------------------------------------------------------------------------------------------------------------------------------------------------------------------------|--------------------------|------------------|---------------|
|                                                                       |