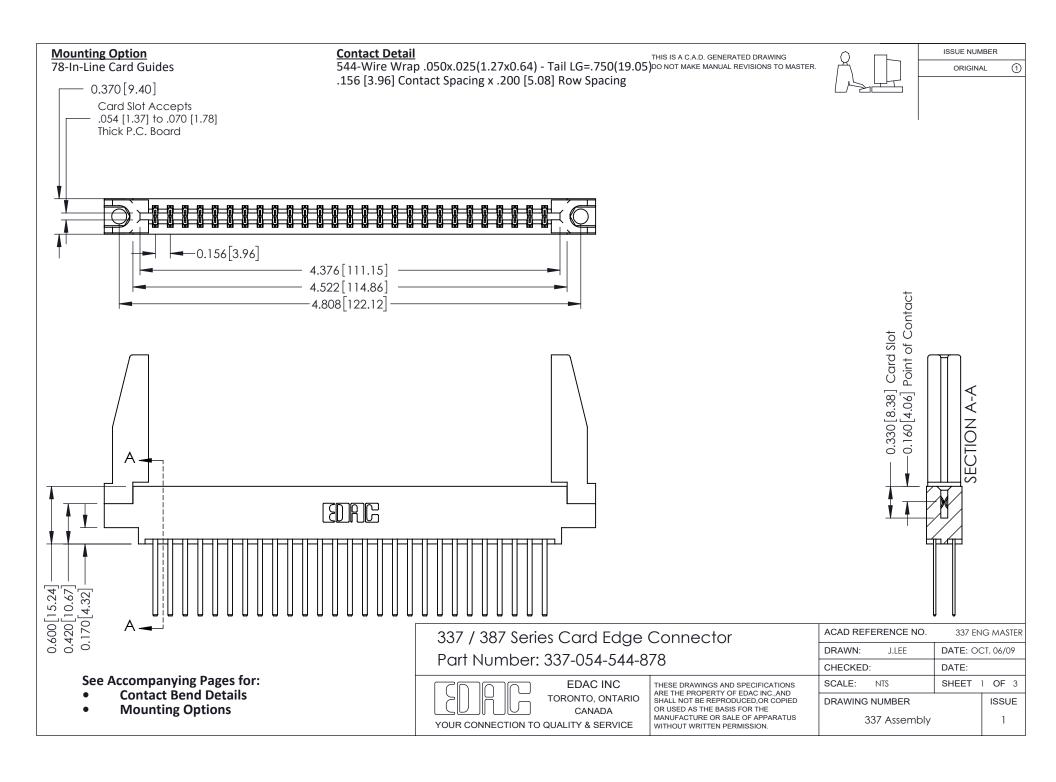

ISSUE NUMBER

ORIGINAL

1



| 337 / 387 Series Card Edge Connector<br>Contact Bend Detail           |                                                                                                                                                                                                  | ACAD REFERENCE NO. 337 E |                  | G MASTER      |
|-----------------------------------------------------------------------|--------------------------------------------------------------------------------------------------------------------------------------------------------------------------------------------------|--------------------------|------------------|---------------|
|                                                                       |