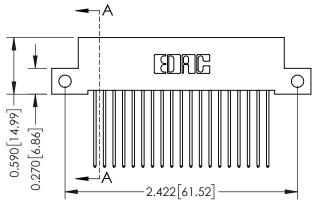

## **Contact Detail**

541-Wire Wrap .025 Sq.(0.64 Sq.) - Tail LG=.760(19.30) .100 [2.54] Contact Spacing x .200 [5.08] Row Spacing

THIS IS A C.A.D. GENERATED DRAWING

1220F NOWBER

ORIGINAL

0.410[10.41]

DATE: OCT. 06/09

SHEET 1 OF 3

J.LEE

342 Assembly

NTS