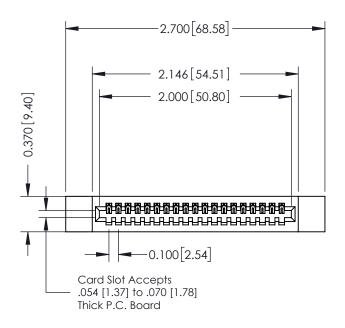

## **See Accompanying Pages for:**

- Contact Bend Details
- Mounting Options

|                        | SECTION A-A                       |
|------------------------|-----------------------------------|
| 92 Card Edge Connector | ACAD REFERENCE NO. 342 ENG MASTER |

| Part Number:     | 342-019-541-1              | 12                                                                                               | СН |
|------------------|----------------------------|--------------------------------------------------------------------------------------------------|----|
|                  |                            | THESE DRAWINGS AND SPECIFICATIONS ARE THE PROPERTY OF EDAC INCAND                                | SC |
|                  | TORONTO, ONTARIO<br>CANADA | SHALL NOT BE REPRODUCED, OR COPIED OR USED AS THE BASIS FOR THE MANUFACTURE OR SALE OF APPARATUS | DR |
| UR CONNECTION TO | QUALITY & SERVICE          | WITHOUT WRITTEN PERMISSION.                                                                      |    |