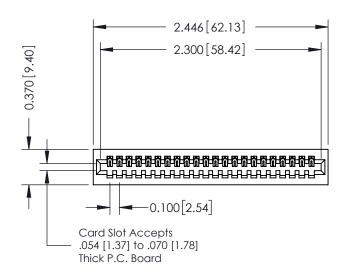

## 0.410[10.41] SECTION A-A

342 ENG MASTER

## **See Accompanying Pages for:**

- **Contact Bend Details**
- **Mounting Options**

| 342 / 392 Card Edge Connector |
|-------------------------------|
| Part Number: 342-022-540-101  |

YOUR CONNECTION TO QUALITY & SERVICE

DATE: OCT. 06/09 J.LEE SHEET 1 OF 3 NTS 342 Assembly

THIS IS A C.A.D. GENERATED DRAWING DO NOT MAKE MANUAL REVISIONS TO MASTER. ISSUE NUMBER

ORIGINAL

1

| 342 / 392 Series Card Edge Connector<br>Contact Bend Detail |                                                                                                                                     | ACAD REFERENCE NO. 342 ENG MASTER |             |          |          |
|-------------------------------------------------------------|-------------------------------------------------------------------------------------------------------------------------------------|-----------------------------------|-------------|----------|----------|
|                                                             |                                                                                                                                     | DRAWN:                            | J.LEE       | DATE: OC | T. 06/09 |
|                                                             |                                                                                                                                     | CHECKED:                          |             | DATE:    |          |
| EDAC INC                                                    | ARE THE PROPERTY OF EDAC INC.,AND — SHALL NOT BE REPRODUCED,OR COPIED OR USED AS THE BASIS FOR THE MANUFACTURE OR SALE OF APPARATUS | SCALE:                            | NTS         | SHEET :  | 2 OF 3   |
| TORONTO, ONTARIO                                            |                                                                                                                                     | DRAWING                           | NUMBER      |          | ISSUE    |
| YOUR CONNECTION TO QUALITY & SERVICE                        |                                                                                                                                     | 3                                 | 42 Assembly |          | 1        |