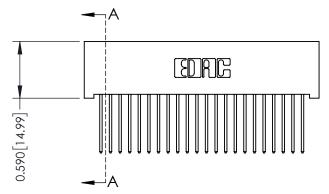

DATE: OCT. 06/09 J.LEE SHEET 1 OF 3 NTS 342 Assembly

THIS IS A C.A.D. GENERATED DRAWING DO NOT MAKE MANUAL REVISIONS TO MASTER. ISSUE NUMBER

ORIGINAL

1

| 342 / 392 Series Card Edge Connector<br>Contact Bend Detail |                                                                                                                                     | ACAD REFERENCE NO. 342 ENG MASTER |             |          |          |
|-------------------------------------------------------------|-------------------------------------------------------------------------------------------------------------------------------------|-----------------------------------|-------------|----------|----------|
|                                                             |                                                                                                                                     | DRAWN:                            | J.LEE       | DATE: OC | T. 06/09 |
|                                                             |                                                                                                                                     | CHECKED:                          |             | DATE:    |          |
| EDAC INC                                                    | ARE THE PROPERTY OF EDAC INC.,AND — SHALL NOT BE REPRODUCED,OR COPIED OR USED AS THE BASIS FOR THE MANUFACTURE OR SALE OF APPARATUS | SCALE:                            | NTS         | SHEET :  | 2 OF 3   |
| TORONTO, ONTARIO                                            |                                                                                                                                     | DRAWING                           | NUMBER      |          | ISSUE    |
| YOUR CONNECTION TO QUALITY & SERVICE                        |                                                                                                                                     | 3                                 | 42 Assembly |          | 1        |

THIS IS A C.A.D. GENERATED DRAWING DO NOT MAKE MANUAL REVISIONS TO MASTER

ISSUE NUMBER

ORIGINAL

1

| 342 / 392 Card Edge Connector<br>Mounting Options |                                                                                                                                    | ACAD REFERENCE NO. 342 ENG MASTER |                         |        |  |  |
|---------------------------------------------------|------------------------------------------------------------------------------------------------------------------------------------|-----------------------------------|-------------------------|--------|--|--|
|                                                   |                                                                                                                                    | DRAWN: J.LEE                      | DATE: <b>OCT. 06/09</b> |        |  |  |
|                                                   |                                                                                                                                    | CHECKED:                          | DATE:                   |        |  |  |
| EDAC INC                                          | THESE DRAWINGS AND SPECIFICATIONS ARE THE PROPERTY OF EDAC INC.,AND SHALL NOT BE REPRODUCED,OR COPIED OR USED AS THE BASIS FOR THE | SCALE: NTS                        | SHEET :                 | 3 OF 3 |  |  |
| TORONTO, ONTARIO                                  |                                                                                                                                    | DRAWING NUMBER                    | •                       | ISSUE  |  |  |
| YOUR CONNECTION TO QUALITY & SERVICE              | MANUFACTURE OR SALE OF APPARATUS                                                                                                   | 342 Assembly                      |                         | 1      |  |  |