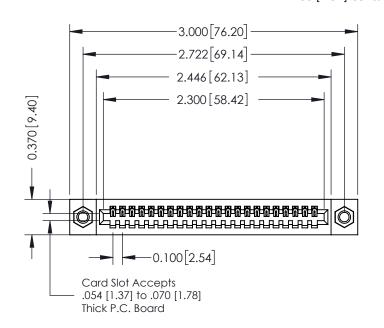

0.410[10.41]

342 / 392 Card Edge Connector Part Number: 342-022-544-107

YOUR CONNECTION TO QUALITY & SERVICE

|   | DRAWN: J.LEE   | DATE: OCT. 06/09 |  |  |  |
|---|----------------|------------------|--|--|--|
|   | CHECKED:       | DATE:            |  |  |  |
|   | SCALE: NTS     | SHEET 1 OF 3     |  |  |  |
| 0 | DRAWING NUMBER | ISSUE            |  |  |  |
|   |                | _                |  |  |  |

ACAD REFERENCE NO. 342 ENG MASTER

**SECTION A-A** 

342 Assembly