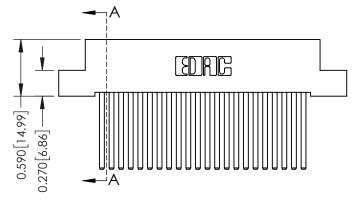

**Mounting Option** 

07-M3-0.5 Metric Threaded Inserts

**Contact Detail** 

544-Wire Wrap .050x.025(1.27x0.64) - Tail LG=.760(19.30) DO NOT MAKE MANUAL REVISIONS TO MASTER .100 [2.54] Contact Spacing x .200 [5.08] Row Spacing

0.410[10.41]





342 / 392 Card Edge Connector Part Number: 342-022-544-107

YOUR CONNECTION TO QUALITY & SERVICE

|   | DRAWN: J.LEE   | DATE: OCT. 06/09 |  |  |  |
|---|----------------|------------------|--|--|--|
|   | CHECKED:       | DATE:            |  |  |  |
|   | SCALE: NTS     | SHEET 1 OF 3     |  |  |  |
| 0 | DRAWING NUMBER | ISSUE            |  |  |  |
|   |                | _                |  |  |  |

ACAD REFERENCE NO. 342 ENG MASTER

**SECTION A-A** 

342 Assembly

## **See Accompanying Pages for:**

- **Contact Bend Details**
- **Mounting Options**

THIS IS A C.A.D. GENERATED DRAWING DO NOT MAKE MANUAL REVISIONS TO MASTER. ISSUE NUMBER

ORIGINAL

1



| 342 / 392 Series Card Edge           | ACAD REFERENCE NO. 342 ENG MASTER