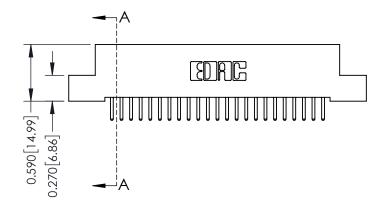

## **See Accompanying Pages for:**

- **Contact Bend Details**
- **Mounting Options**

| 342 / 392 Card Edge Connector |
|-------------------------------|
| Part Number: 342-023-520-108  |

YOUR CONNECTION TO QUALITY & SERVICE

342 ENG MASTER J.LEE DATE: OCT. 06/09 SHEET 1 OF 3 NTS

342 Assembly

THIS IS A C.A.D. GENERATED DRAWING DO NOT MAKE MANUAL REVISIONS TO MASTER. ISSUE NUMBER

ORIGINAL

1

| 342 / 392 Series Card Edge Connector<br>Contact Bend Detail |                                                                                                  | ACAD REFERENCE NO. 342 ENG MASTER |             |                  |        |
|-------------------------------------------------------------|--------------------------------------------------------------------------------------------------|-----------------------------------|-------------|------------------|--------|
|                                                             |                                                                                                  | DRAWN:                            | J.LEE       | DATE: OCT. 06/09 |        |
|                                                             |                                                                                                  | CHECKED:                          |             | DATE:            |        |
| EDAC INC                                                    | THESE DRAWINGS AND SPECIFICATIONS ARE THE PROPERTY OF EDAC INCAND                                | SCALE:                            | NTS         | SHEET :          | 2 OF 3 |
| TORONTO, ONTARIO                                            | SHALL NOT BE REPRODUCED, OR COPIED OR USED AS THE BASIS FOR THE MANUFACTURE OR SALE OF APPARATUS | DRAWING                           | NUMBER      |                  | ISSUE  |
| YOUR CONNECTION TO QUALITY & SERVICE                        |                                                                                                  | 3                                 | 42 Assembly |                  | 1      |