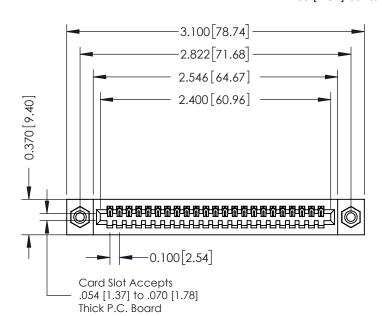

## **See Accompanying Pages for:**

- **Contact Bend Details**
- **Mounting Options**

| 342 / 392 Card Edge Connector |
|-------------------------------|
| Part Number: 342-023-520-108  |

YOUR CONNECTION TO QUALITY & SERVICE

342 ENG MASTER J.LEE DATE: OCT. 06/09 SHEET 1 OF 3 NTS

342 Assembly

THIS IS A C.A.D. GENERATED DRAWING DO NOT MAKE MANUAL REVISIONS TO MASTER. ISSUE NUMBER

ORIGINAL

1

| 342 / 392 Series Card Edge Connector<br>Contact Bend Detail |                                                                                                  | ACAD REFERENCE NO. 342 ENG MASTER |             |                  |        |
|-------------------------------------------------------------|--------------------------------------------------------------------------------------------------|-----------------------------------|-------------|------------------|--------|
|                                                             |                                                                                                  | DRAWN:                            | J.LEE       | DATE: OCT. 06/09 |        |
|                                                             |                                                                                                  | CHECKED:                          |             | DATE:            |        |
| EDAC INC                                                    | THESE DRAWINGS AND SPECIFICATIONS ARE THE PROPERTY OF EDAC INCAND                                | SCALE:                            | NTS         | SHEET :          | 2 OF 3 |
| TORONTO, ONTARIO                                            | SHALL NOT BE REPRODUCED, OR COPIED OR USED AS THE BASIS FOR THE MANUFACTURE OR SALE OF APPARATUS | DRAWING                           | NUMBER      |                  | ISSUE  |
| YOUR CONNECTION TO QUALITY & SERVICE                        |                                                                                                  | 3                                 | 42 Assembly |                  | 1      |