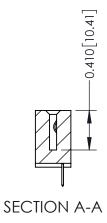

## **See Accompanying Pages for:**

- **Contact Bend Details**
- **Mounting Options**

| 342 / 392 Card Edge Connector |
|-------------------------------|
| Part Number: 342-023-520-108  |

YOUR CONNECTION TO QUALITY & SERVICE

342 ENG MASTER J.LEE DATE: OCT. 06/09 SHEET 1 OF 3 NTS

342 Assembly

THIS IS A C.A.D. GENERATED DRAWING DO NOT MAKE MANUAL REVISIONS TO MASTER. ISSUE NUMBER

ORIGINAL

1

| 342 / 392 Series Card Edge Connector<br>Contact Bend Detail |                                                                                                  | ACAD REFERENCE NO. 342 ENG MASTER |             |                  |        |
|-------------------------------------------------------------|--------------------------------------------------------------------------------------------------|-----------------------------------|-------------|------------------|--------|
|                                                             |                                                                                                  | DRAWN:                            | J.LEE       | DATE: OCT. 06/09 |        |
|                                                             |                                                                                                  | CHECKED:                          |             | DATE:            |        |
| EDAC INC                                                    | THESE DRAWINGS AND SPECIFICATIONS ARE THE PROPERTY OF EDAC INCAND                                | SCALE:                            | NTS         | SHEET :          | 2 OF 3 |
| TORONTO, ONTARIO                                            | SHALL NOT BE REPRODUCED, OR COPIED OR USED AS THE BASIS FOR THE MANUFACTURE OR SALE OF APPARATUS | DRAWING                           | NUMBER      |                  | ISSUE  |
| YOUR CONNECTION TO QUALITY & SERVICE                        |                                                                                                  | 3                                 | 42 Assembly |                  | 1      |