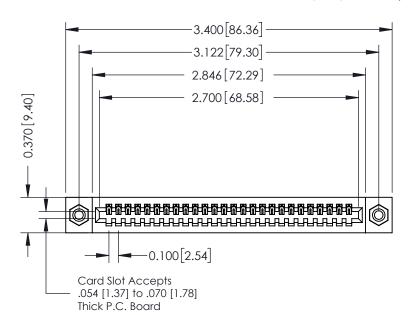

## **See Accompanying Pages for:**

- **Contact Bend Details**
- **Mounting Options**

342 / 392 Card Edge Connector Part Number: 342-026-524-108

YOUR CONNECTION TO QUALITY & SERVICE

342 ENG MASTER J.LEE DATE: OCT. 06/09 SHEET 1 OF 3 NTS

342 Assembly

THIS IS A C.A.D. GENERATED DRAWING DO NOT MAKE MANUAL REVISIONS TO MASTER. ISSUE NUMBER

ORIGINAL

1

| 342 / 392 Series Card Edge Connector<br>Contact Bend Detail |                                                                                                                                                                                                  | ACAD REFERENCE NO. 342 ENG MASTER |             |                  |        |
|-------------------------------------------------------------|--------------------------------------------------------------------------------------------------------------------------------------------------------------------------------------------------|-----------------------------------|-------------|------------------|--------|
|                                                             |                                                                                                                                                                                                  | DRAWN:                            | J.LEE       | DATE: OCT. 06/09 |        |
|                                                             |                                                                                                                                                                                                  | CHECKED:                          |             | DATE:            |        |
| TORONTO, ONTARIO                                            | THESE DRAWINGS AND SPECIFICATIONS ARE THE PROPERTY OF EDAC INC. AND SHALL NOT BE REPRODUCED, OR COPIED OR USED AS THE BASIS FOR THE MANUFACTURE OR SALE OF APPARATUS WITHOUT WRITTEN PERMISSION. | SCALE:                            | NTS         | SHEET :          | 2 OF 3 |
|                                                             |                                                                                                                                                                                                  | DRAWING                           | NUMBER      |                  | ISSUE  |
| YOUR CONNECTION TO QUALITY & SERVICE                        |                                                                                                                                                                                                  | 3                                 | 42 Assembly |                  | 1      |