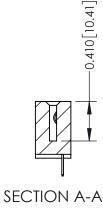

342 Assembly

THIS IS A C.A.D. GENERATED DRAWING DO NOT MAKE MANUAL REVISIONS TO MASTER. ISSUE NUMBER

ORIGINAL

1

| 342 / 392 Series Card Edge Connector<br>Contact Bend Detail |                                                                                                                                                                                                  | ACAD REFERENCE NO. 342 ENG MASTER |             |                  |        |
|-------------------------------------------------------------|--------------------------------------------------------------------------------------------------------------------------------------------------------------------------------------------------|-----------------------------------|-------------|------------------|--------|
|                                                             |                                                                                                                                                                                                  | DRAWN:                            | J.LEE       | DATE: OCT. 06/09 |        |
|                                                             |                                                                                                                                                                                                  | CHECKED:                          |             | DATE:            |        |
| TORONTO, ONTARIO                                            | THESE DRAWINGS AND SPECIFICATIONS ARE THE PROPERTY OF EDAC INC. AND SHALL NOT BE REPRODUCED, OR COPIED OR USED AS THE BASIS FOR THE MANUFACTURE OR SALE OF APPARATUS WITHOUT WRITTEN PERMISSION. | SCALE:                            | NTS         | SHEET :          | 2 OF 3 |
|                                                             |                                                                                                                                                                                                  | DRAWING                           | NUMBER      |                  | ISSUE  |
| YOUR CONNECTION TO QUALITY & SERVICE                        |                                                                                                                                                                                                  | 3                                 | 42 Assembly |                  | 1      |