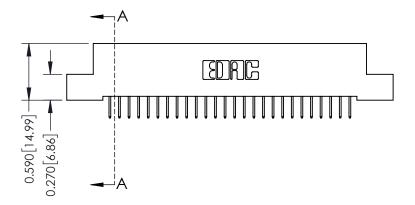

342 Assembly

THIS IS A C.A.D. GENERATED DRAWING DO NOT MAKE MANUAL REVISIONS TO MASTER. ISSUE NUMBER

ORIGINAL

1

| 342 / 392 Series Card Edge Connector<br>Contact Bend Detail |                                                                                                                                                                                                  | ACAD REFERENCE NO. 342 ENG MASTER |             |                  |        |
|-------------------------------------------------------------|--------------------------------------------------------------------------------------------------------------------------------------------------------------------------------------------------|-----------------------------------|-------------|------------------|--------|
|                                                             |                                                                                                                                                                                                  | DRAWN:                            | J.LEE       | DATE: OCT. 06/09 |        |
|                                                             |                                                                                                                                                                                                  | CHECKED:                          |             | DATE:            |        |
| TORONTO, ONTARIO                                            | THESE DRAWINGS AND SPECIFICATIONS ARE THE PROPERTY OF EDAC INC. AND SHALL NOT BE REPRODUCED, OR COPIED OR USED AS THE BASIS FOR THE MANUFACTURE OR SALE OF APPARATUS WITHOUT WRITTEN PERMISSION. | SCALE:                            | NTS         | SHEET :          | 2 OF 3 |
|                                                             |                                                                                                                                                                                                  | DRAWING                           | NUMBER      |                  | ISSUE  |
| YOUR CONNECTION TO QUALITY & SERVICE                        |                                                                                                                                                                                                  | 3                                 | 42 Assembly |                  | 1      |