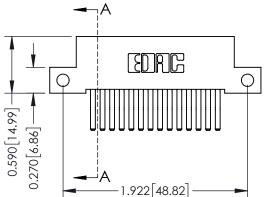

## **Mounting Option**

12-.128 (3.25) Dia. Side Mounting Holes

## **Contact Detail**

560-Extender Board Bend (Code 523 Contacts) .100 [2.54] Contact Spacing x .200 [5.08] Row Spacing





## **See Accompanying Pages for:**

- **Contact Bend Details**
- **Mounting Options**



| 342 / 392 Card Edge Connector |
|-------------------------------|
| Part Number: 342-028-560-212  |



|   | ACAD REFERENCE NO | . 342 ENG MASTER |  |  |  |
|---|-------------------|------------------|--|--|--|
|   | DRAWN: J.LEE      | DATE: OCT. 06/09 |  |  |  |
|   | CHECKED:          | DATE:            |  |  |  |
|   | SCALE: NTS        | SHEET 1 OF 3     |  |  |  |
| ) | DRAWING NUMBER    | ISSUE            |  |  |  |

342 Assembly

THIS IS A C.A.D. GENERATED DRAWING DO NOT MAKE MANUAL REVISIONS TO MASTER. ISSUE NUMBER

ORIGINAL

1



| 342 / 392 Series Card Edge Connector<br>Contact Bend Detail |