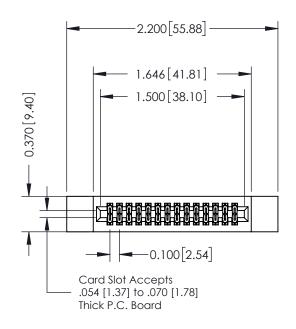

## **See Accompanying Pages for:**

- **Contact Bend Details**
- **Mounting Options**

| 342 / 392 Card Edge Connector |
|-------------------------------|
| Part Number: 342-028-560-212  |

|   | ACAD REFERENCE NO | . 342 ENG MASTER |  |  |  |
|---|-------------------|------------------|--|--|--|
|   | DRAWN: J.LEE      | DATE: OCT. 06/09 |  |  |  |
|   | CHECKED:          | DATE:            |  |  |  |
|   | SCALE: NTS        | SHEET 1 OF 3     |  |  |  |
| ) | DRAWING NUMBER    | ISSUE            |  |  |  |