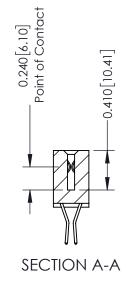

## **Contact Detail**

560-Extender Board Bend (Code 523 Contacts) .100 [2.54] Contact Spacing x .200 [5.08] Row Spacing