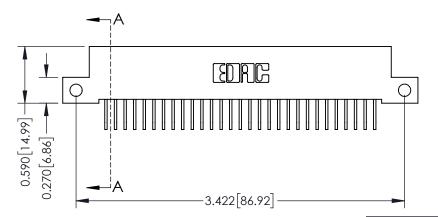

**Mounting Option** 

12-.128 (3.25) Dia. Side Mounting Holes

**Contact Detail** 

558-90 Degree Bend (Code 541 Contacts)