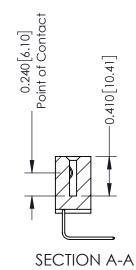

**Mounting Option** 

12-.128 (3.25) Dia. Side Mounting Holes

**Contact Detail** 

558-90 Degree Bend (Code 541 Contacts)