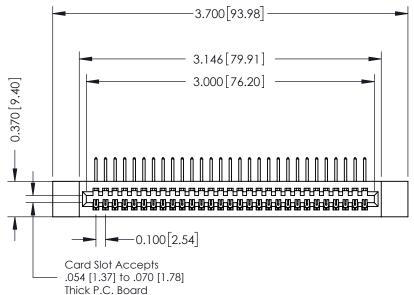

## **See Accompanying Pages for:**

- **Contact Bend Details**
- **Mounting Options**

342 / 392 Card Edge Connector Part Number: 342-029-558-112

YOUR CONNECTION TO QUALITY & SERVICE

342 ENG MASTER J.LEE DATE: OCT. 06/09 SHEET 1 OF 3