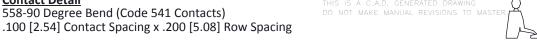

**Mounting Option** 

12-.128 (3.25) Dia. Side Mounting Holes

**Contact Detail** 

558-90 Degree Bend (Code 541 Contacts)