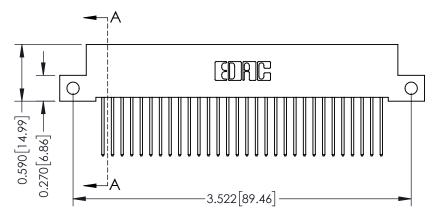

## **Contact Detail**

540-Wire Wrap .025 Sq.(0.64 Sq.) - Tail LG=.570(14.48) .100 [2.54] Contact Spacing x .200 [5.08] Row Spacing

**See Accompanying Pages for:** 

- **Contact Bend Details**
- **Mounting Options**

342 / 392 Card Edge Connector Part Number: 342-030-540-112

|   | ACAD REFERENCE NO | . 342 ENG MASTER |  |  |  |
|---|-------------------|------------------|--|--|--|
|   | DRAWN: J.LEE      | DATE: OCT. 06/09 |  |  |  |
|   | CHECKED:          | DATE:            |  |  |  |
|   | SCALE: NTS        | SHEET 1 OF 3     |  |  |  |
| D | DRAWING NUMBER    | ISSUE            |  |  |  |