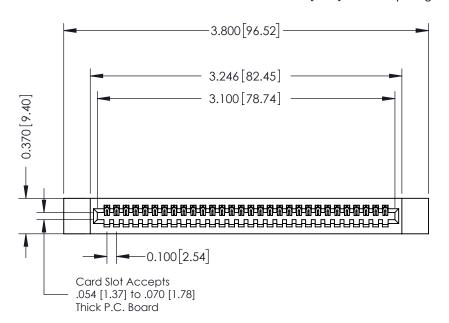

342 / 392 Card Edge Connector Part Number: 342-030-540-112

|   | ACAD REFERENCE NO | . 342 ENG MASTER |  |  |  |
|---|-------------------|------------------|--|--|--|
|   | DRAWN: J.LEE      | DATE: OCT. 06/09 |  |  |  |
|   | CHECKED:          | DATE:            |  |  |  |
|   | SCALE: NTS        | SHEET 1 OF 3     |  |  |  |
| D | DRAWING NUMBER    | ISSUE            |  |  |  |