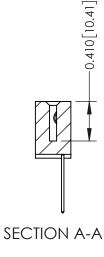

## **Contact Detail**

540-Wire Wrap .025 Sq.(0.64 Sq.) - Tail LG=.570(14.48) .100 [2.54] Contact Spacing x .200 [5.08] Row Spacing

**See Accompanying Pages for:** 

- **Contact Bend Details**
- **Mounting Options**

342 Assembly

THIS IS A C.A.D. GENERATED DRAWING DO NOT MAKE MANUAL REVISIONS TO MASTER. ISSUE NUMBER

ORIGINAL

1

| 342 / 392 Series Card Edge           | ACAD REFERENCE NO. 342 ENG MASTER                                                                                                           |                           |        |                  |        |
|--------------------------------------|---------------------------------------------------------------------------------------------------------------------------------------------|---------------------------|--------|------------------|--------|
| Contact Bend Detail                  |                                                                                                                                             |                           | J.LEE  | DATE: OCT. 06/09 |        |
| Confider bend Defail                 |                                                                                                                                             | CHECKED:                  |        | DATE:            |        |
| EDAC INC                             | THESE DRAWINGS AND SPECIFICATIONS<br>ARE THE PROPERTY OF EDAC INC.,AND<br>SHALL NOT BE REPRODUCED,OR COPIED<br>OR USED AS THE BASIS FOR THE | SCALE:                    | NTS    | SHEET :          | 2 OF 3 |
| >                                    |                                                                                                                                             | DRAWING                   | NUMBER |                  | ISSUE  |
| YOUR CONNECTION TO QUALITY & SERVICE | MANUFACTURE OR SALE OF APPARATUS                                                                                                            | OF APPARATUS 342 Assombly |        | 1                |        |