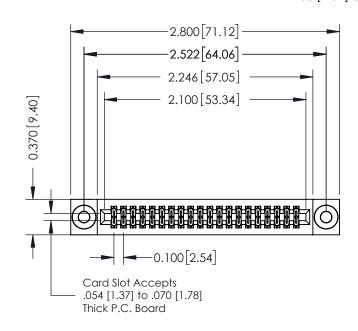

## **See Accompanying Pages for:**

- **Contact Bend Details**
- **Mounting Options**

| 342 / 392 Card Edge Connector |
|-------------------------------|
| Part Number: 342-040-520-203  |

YOUR CONNECTION TO QUALITY & SERVICE