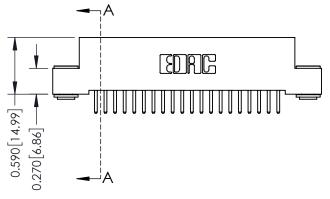

**Mounting Option** 

03-.116 (2.95) I.D. Floating Eyelets

**Contact Detail** 

520-P.C. Tail .030x.018(0.76x0.46) - Tail LG=.185(4.70) .100 [2.54] Contact Spacing x .200 [5.08] Row Spacing





## 0.240 [6.10] Point of Contact 0.410[10.41] **SECTION A-A**

## **See Accompanying Pages for:**

- **Contact Bend Details**
- **Mounting Options**

| 342 / 392 Card Edge Connector |
|-------------------------------|
| Part Number: 342-040-520-203  |

YOUR CONNECTION TO QUALITY & SERVICE

342 ENG MASTER DATE: OCT. 06/09 J.LEE NTS SHEET 1 OF 3

342 Assembly

THIS IS A C.A.D. GENERATED DRAWING DO NOT MAKE MANUAL REVISIONS TO MASTER. ISSUE NUMBER

ORIGINAL

1



| 342 / 392 Series Card Edge Connector<br>Contact Bend Detail |                                                                                                                                     | ACAD REFERENCE NO. 342 ENG MASTER |             |          |          |
|-------------------------------------------------------------|