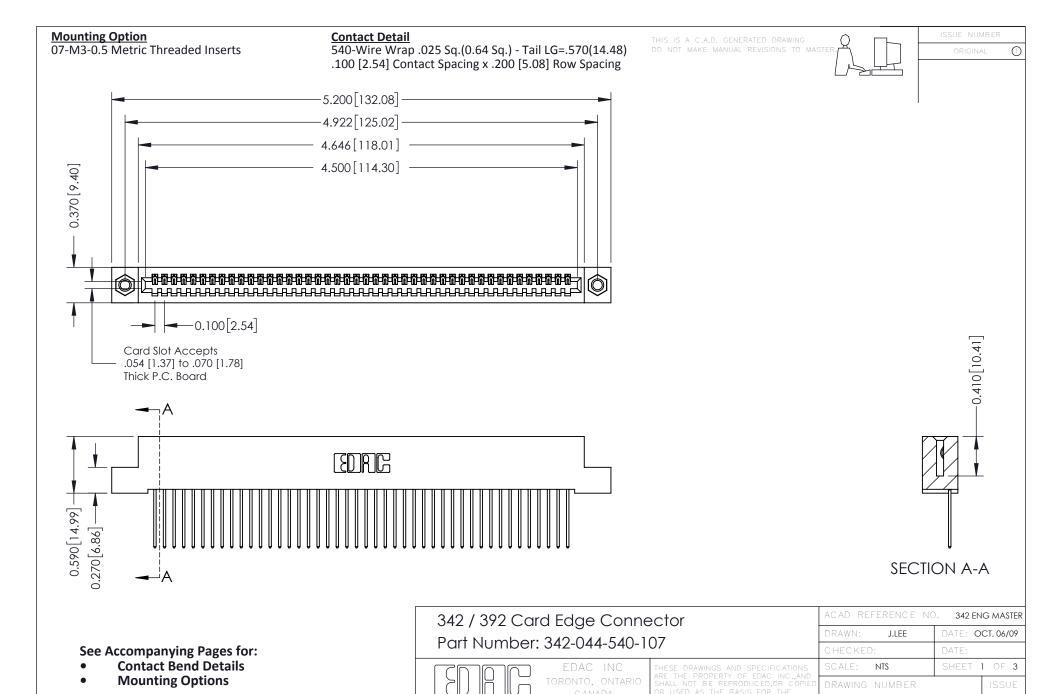

YOUR CONNECTION TO QUALITY & SERVICE

342 Assembly

THIS IS A C.A.D. GENERATED DRAWING DO NOT MAKE MANUAL REVISIONS TO MASTER. ISSUE NUMBER

ORIGINAL

1



| 342 / 392 Series Card Edge Connector<br>Contact Bend Detail |                                                                                                                                                                                                  | ACAD REFERENCE NO. 342 ENG MASTER |             |                  |        |
|-------------------------------------------------------------|--------------------------------------------------------------------------------------------------------------------------------------------------------------------------------------------------|-----------------------------------|-----------