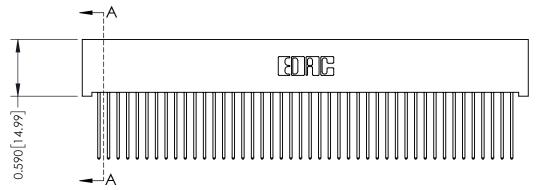

342 Assembly

THIS IS A C.A.D. GENERATED DRAWING DO NOT MAKE MANUAL REVISIONS TO MASTER. ISSUE NUMBER

ORIGINAL

1

| 342 / 392 Series Card Edge Connector<br>Contact Bend Detail |                                                                                                                                                                                                  | ACAD REFERENCE NO. 342 ENG MASTER |             |                  |        |
|-------------------------------------------------------------|--------------------------------------------------------------------------------------------------------------------------------------------------------------------------------------------------|-----------------------------------|-------------|------------------|--------|
|                                                             |                                                                                                                                                                                                  | DRAWN:                            | J.LEE       | DATE: OCT. 06/09 |        |
|                                                             |                                                                                                                                                                                                  | CHECKED:                          |             | DATE:            |        |
| TORONTO, ONTARIO                                            | THESE DRAWINGS AND SPECIFICATIONS ARE THE PROPERTY OF EDAC INC. AND SHALL NOT BE REPRODUCED, OR COPIED OR USED AS THE BASIS FOR THE MANUFACTURE OR SALE OF APPARATUS WITHOUT WRITTEN PERMISSION. | SCALE:                            | NTS         | SHEET :          | 2 OF 3 |
|                                                             |                                                                                                                                                                                                  | DRAWING                           | NUMBER      |                  | ISSUE  |
| YOUR CONNECTION TO QUALITY & SERVICE                        |                                                                                                                                                                                                  | 3                                 | 42 Assembly |                  | 1      |