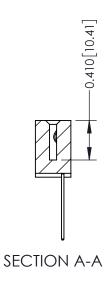

**Mounting Option** 01-No Mounting Lugs **Contact Detail** 

542-Wire Wrap .025 Sq.(0.64 Sq.) - Tail LG=.655(16.64) .100 [2.54] Contact Spacing x .200 [5.08] Row Spacing

342 Assembly

THIS IS A C.A.D. GENERATED DRAWING DO NOT MAKE MANUAL REVISIONS TO MASTER. ISSUE NUMBER

ORIGINAL

1

| 342 / 392 Series Card Edge Connector<br>Contact Bend Detail |                                                                                                                                                                                                  | ACAD REFERENCE NO. 342 ENG MASTER |             |                  |        |
|-------------------------------------------------------------|--------------------------------------------------------------------------------------------------------------------------------------------------------------------------------------------------|-----------------------------------|-------------|------------------|--------|
|                                                             |                                                                                                                                                                                                  | DRAWN:                            | J.LEE       | DATE: OCT. 06/09 |        |
|                                                             |                                                                                                                                                                                                  | CHECKED:                          |             | DATE:            |        |
| TORONTO, ONTARIO                                            | THESE DRAWINGS AND SPECIFICATIONS ARE THE PROPERTY OF EDAC INC. AND SHALL NOT BE REPRODUCED, OR COPIED OR USED AS THE BASIS FOR THE MANUFACTURE OR SALE OF APPARATUS WITHOUT WRITTEN PERMISSION. | SCALE:                            | NTS         | SHEET :          | 2 OF 3 |
|                                                             |                                                                                                                                                                                                  | DRAWING                           | NUMBER      |                  | ISSUE  |
| YOUR CONNECTION TO QUALITY & SERVICE                        |                                                                                                                                                                                                  | 3                                 | 42 Assembly |                  | 1      |