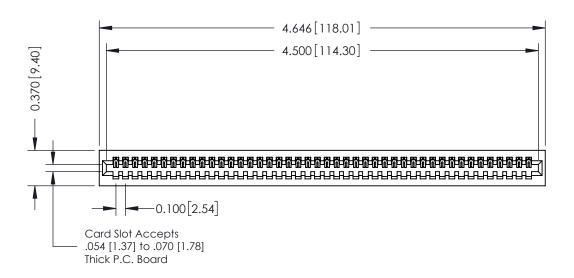

## **See Accompanying Pages for:**

- **Contact Bend Details**
- **Mounting Options**

342 / 392 Card Edge Connector Part Number: 342-044-542-101

YOUR CONNECTION TO QUALITY & SERVICE

342 ENG MASTER J.LEE DATE: OCT. 06/09 SHEET 1 OF 3

342 Assembly

THIS IS A C.A.D. GENERATED DRAWING DO NOT MAKE MANUAL REVISIONS TO MASTER. ISSUE NUMBER

ORIGINAL

1

| 342 / 392 Series Card Edge Connector<br>Contact Bend Detail |                                                                                                                                                                                                  | ACAD REFERENCE NO. 342 ENG MASTER |             |                  |        |
|-------------------------------------------------------------|--------------------------------------------------------------------------------------------------------------------------------------------------------------------------------------------------|-----------------------------------|-------------|------------------|--------|
|                                                             |                                                                                                                                                                                                  | DRAWN:                            | J.LEE       | DATE: OCT. 06/09 |        |
|                                                             |                                                                                                                                                                                                  | CHECKED:                          |             | DATE:            |        |
| TORONTO, ONTARIO                                            | THESE DRAWINGS AND SPECIFICATIONS ARE THE PROPERTY OF EDAC INC. AND SHALL NOT BE REPRODUCED, OR COPIED OR USED AS THE BASIS FOR THE MANUFACTURE OR SALE OF APPARATUS WITHOUT WRITTEN PERMISSION. | SCALE:                            | NTS         | SHEET :          | 2 OF 3 |
|                                                             |                                                                                                                                                                                                  | DRAWING                           | NUMBER      |                  | ISSUE  |
| YOUR CONNECTION TO QUALITY & SERVICE                        |                                                                                                                                                                                                  | 3                                 | 42 Assembly |                  | 1      |