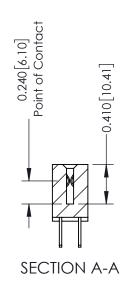

342 Assembly

THIS IS A C.A.D. GENERATED DRAWING DO NOT MAKE MANUAL REVISIONS TO MASTER. ISSUE NUMBER

ORIGINAL

1

| 342 / 392 Series Card Edge Connector<br>Contact Bend Detail |                                   | ACAD REFERENCE NO. 342 ENG MASTER |             |                  |        |
|-------------------------------------------------------------|-----------------------------------|-----------------------------------|-------------|------------------|--------|
|                                                             |                                   | DRAWN:                            | J.LEE       | DATE: OCT. 06/09 |        |
|                                                             |                                   | CHECKED                           | ):          | DATE:            |        |
| EDAC INC                                                    | ARE THE PROPERTY OF EDAC INC.,AND | SCALE:                            | NTS         | SHEET :          | 2 OF 3 |
| TORONTO, ONTARIO                                            |                                   | DRAWING                           | NUMBER      |                  | ISSUE  |
| YOUR CONNECTION TO QUALITY & SERVICE                        | MANUFACTURE OR SALE OF APPARATUS  | 3                                 | 42 Assembly |                  | 1      |