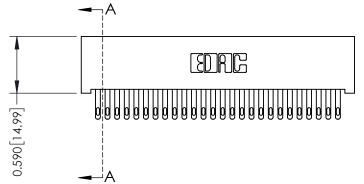

## **See Accompanying Pages for:**

- **Contact Bend Details**
- **Mounting Options**

| 342 / 392 Card Edge Connector |
|-------------------------------|
| Part Number: 342-052-500-201  |

WITHOUT WRITTEN PERMISSION.

342 Assembly

THIS IS A C.A.D. GENERATED DRAWING DO NOT MAKE MANUAL REVISIONS TO MASTER. ISSUE NUMBER

ORIGINAL

1

| 342 / 392 Series Card Edge Connector<br>Contact Bend Detail |                                   | ACAD REFERENCE NO. 342 ENG MASTER |             |                  |        |
|-------------------------------------------------------------|-----------------------------------|-----------------------------------|-------------|------------------|--------|
|                                                             |                                   | DRAWN:                            | J.LEE       | DATE: OCT. 06/09 |        |
|                                                             |                                   | CHECKED                           | ):          | DATE:            |        |
| EDAC INC                                                    | ARE THE PROPERTY OF EDAC INC.,AND | SCALE:                            | NTS         | SHEET :          | 2 OF 3 |
| TORONTO, ONTARIO                                            |                                   | DRAWING                           | NUMBER      |                  | ISSUE  |
| YOUR CONNECTION TO QUALITY & SERVICE                        | MANUFACTURE OR SALE OF APPARATUS  | 3                                 | 42 Assembly |                  | 1      |