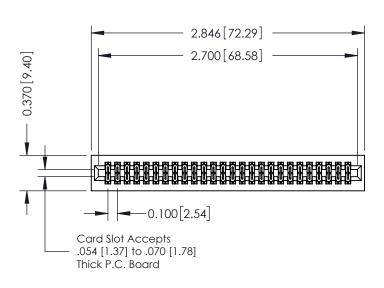

## **See Accompanying Pages for:**

- **Contact Bend Details**
- **Mounting Options**

| 342 / 392 Card Edge Connector |
|-------------------------------|
| Part Number: 342-052-500-201  |

WITHOUT WRITTEN PERMISSION.

342 Assembly

THIS IS A C.A.D. GENERATED DRAWING DO NOT MAKE MANUAL REVISIONS TO MASTER. ISSUE NUMBER

ORIGINAL

1

| 342 / 392 Series Card Edge Connector<br>Contact Bend Detail |                                   | ACAD REFERENCE NO. 342 ENG MASTER |             |                  |        |
|-------------------------------------------------------------|-----------------------------------|-----------------------------------|-------------|------------------|--------|
|                                                             |                                   | DRAWN:                            | J.LEE       | DATE: OCT. 06/09 |        |
|                                                             |                                   | CHECKED                           | ):          | DATE:            |        |
| EDAC INC                                                    | ARE THE PROPERTY OF EDAC INC.,AND | SCALE:                            | NTS         | SHEET :          | 2 OF 3 |
| TORONTO, ONTARIO                                            |                                   | DRAWING                           | NUMBER      |                  | ISSUE  |
| YOUR CONNECTION TO QUALITY & SERVICE                        | MANUFACTURE OR SALE OF APPARATUS  | 3                                 | 42 Assembly |                  | 1      |