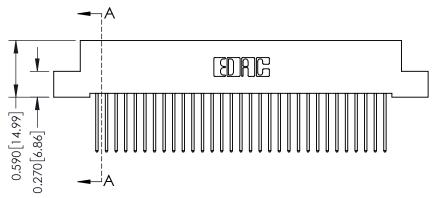

## **See Accompanying Pages for:**

- **Contact Bend Details**
- **Mounting Options**

342 / 392 Card Edge Connector Part Number: 342-062-540-207

YOUR CONNECTION TO QUALITY & SERVICE

342 ENG MASTER J.LEE DATE: OCT. 06/09 SHEET 1 OF 3

342 Assembly

THIS IS A C.A.D. GENERATED DRAWING DO NOT MAKE MANUAL REVISIONS TO MASTER. ISSUE NUMBER

ORIGINAL

1

| 342 / 392 Series Card Edge Connector<br>Contact Bend Detail |                                                                                                                                                                                                  | ACAD REFERENCE NO. 342 ENG MASTER |             |                  |        |
|-------------------------------------------------------------|--------------------------------------------------------------------------------------------------------------------------------------------------------------------------------------------------|-----------------------------------|-------------|------------------|--------|
|                                                             |                                                                                                                                                                                                  | DRAWN:                            | J.LEE       | DATE: OCT. 06/09 |        |
|                                                             |                                                                                                                                                                                                  | CHECKED:                          |             | DATE:            |        |
| TORONTO, ONTARIO                                            | THESE DRAWINGS AND SPECIFICATIONS ARE THE PROPERTY OF EDAC INC. AND SHALL NOT BE REPRODUCED, OR COPIED OR USED AS THE BASIS FOR THE MANUFACTURE OR SALE OF APPARATUS WITHOUT WRITTEN PERMISSION. | SCALE:                            | NTS         | SHEET :          | 2 OF 3 |
|                                                             |                                                                                                                                                                                                  | DRAWING                           | NUMBER      |                  | ISSUE  |
| YOUR CONNECTION TO QUALITY & SERVICE                        |                                                                                                                                                                                                  | 3                                 | 42 Assembly |                  | 1      |