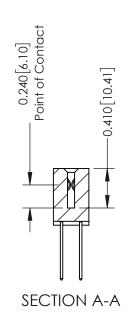

## **Contact Detail**

540-Wire Wrap .025 Sq.(0.64 Sq.) - Tail LG=.570(14.48) .100 [2.54] Contact Spacing x .200 [5.08] Row Spacing

## **See Accompanying Pages for:**

- **Contact Bend Details**
- **Mounting Options**

342 / 392 Card Edge Connector Part Number: 342-062-540-207

YOUR CONNECTION TO QUALITY & SERVICE

342 ENG MASTER J.LEE DATE: OCT. 06/09 SHEET 1 OF 3