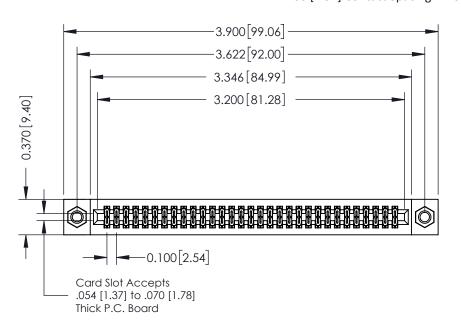

## **See Accompanying Pages for:**

- **Contact Bend Details**
- **Mounting Options**

342 / 392 Card Edge Connector Part Number: 342-062-540-207

YOUR CONNECTION TO QUALITY & SERVICE

342 ENG MASTER J.LEE DATE: OCT. 06/09 SHEET 1 OF 3

342 Assembly

THIS IS A C.A.D. GENERATED DRAWING DO NOT MAKE MANUAL REVISIONS TO MASTER. ISSUE NUMBER

ORIGINAL

1

| 342 / 392 Series Card Edge Connector<br>Contact Bend Detail |                                                                                                                                                                                                  | ACAD REFERENCE NO. 342 ENG MASTER |             |                  |        |
|-------------------------------------------------------------|--------------------------------------------------------------------------------------------------------------------------------------------------------------------------------------------------|-----------------------------------|-------------|------------------|--------|
|                                                             |                                                                                                                                                                                                  | DRAWN:                            | J.LEE       | DATE: OCT. 06/09 |        |
|                                                             |                                                                                                                                                                                                  | CHECKED:                          |             | DATE:            |        |
| TORONTO, ONTARIO                                            | THESE DRAWINGS AND SPECIFICATIONS ARE THE PROPERTY OF EDAC INC. AND SHALL NOT BE REPRODUCED, OR COPIED OR USED AS THE BASIS FOR THE MANUFACTURE OR SALE OF APPARATUS WITHOUT WRITTEN PERMISSION. | SCALE:                            | NTS         | SHEET :          | 2 OF 3 |
|                                                             |                                                                                                                                                                                                  | DRAWING                           | NUMBER      |                  | ISSUE  |
| YOUR CONNECTION TO QUALITY & SERVICE                        |                                                                                                                                                                                                  | 3                                 | 42 Assembly |                  | 1      |