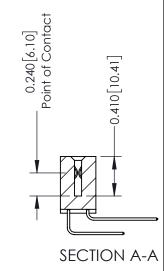

**Mounting Option** 02-.128 (3.25) Wide Mounting Slots **Contact Detail** 

559-90 Degree Bend (Code 541 Contacts) .100 [2.54] Contact Spacing x .200 [5.08] Row Spacing

**See Accompanying Pages for:** 

- **Contact Bend Details**
- **Mounting Options**

ORIGINAL

1

| 342 / 392 Series Card Edge Connector<br>Contact Bend Detail |                                                                                                                                                                                                  | ACAD REFERENCE NO. 342 ENG MASTER |             |                  |        |
|-------------------------------------------------------------|--------------------------------------------------------------------------------------------------------------------------------------------------------------------------------------------------|-----------------------------------|-------------|------------------|--------|
|                                                             |                                                                                                                                                                                                  | DRAWN:                            | J.LEE       | DATE: OCT. 06/09 |        |
|                                                             |                                                                                                                                                                                                  | CHECKED:                          |             | DATE:            |        |
| TORONTO, ONTARIO                                            | THESE DRAWINGS AND SPECIFICATIONS ARE THE PROPERTY OF EDAC INC. AND SHALL NOT BE REPRODUCED, OR COPIED OR USED AS THE BASIS FOR THE MANUFACTURE OR SALE OF APPARATUS WITHOUT WRITTEN PERMISSION. | SCALE:                            | NTS         | SHEET :          | 2 OF 3 |
|                                                             |                                                                                                                                                                                                  | DRAWING                           | NUMBER      |                  | ISSUE  |
| YOUR CONNECTION TO QUALITY & SERVICE                        |                                                                                                                                                                                                  | 3                                 | 42 Assembly |                  | 1      |