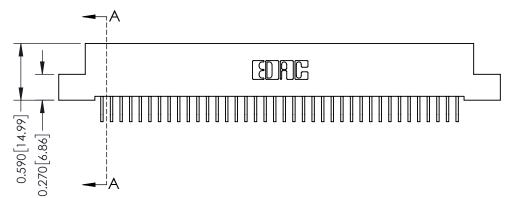

THIS IS A C.A.D. GENERATED DRAWING DO NOT MAKE MANUAL REVISIONS TO MASTER

ISSUE NUMBER

ORIGINAL

1

| 342 / 392 Card Edge Connector<br>Mounting Options |                                                                                                                                                                                               | ACAD REFERENCE NO. 342 ENG MASTER |                         |        |  |  |
|---------------------------------------------------|-----------------------------------------------------------------------------------------------------------------------------------------------------------------------------------------------|-----------------------------------|-------------------------|--------|--|--|
|                                                   |                                                                                                                                                                                               | DRAWN: J.LEE                      | DATE: <b>OCT. 06/09</b> |        |  |  |
|                                                   |                                                                                                                                                                                               | CHECKED:                          | DATE:                   |        |  |  |
| TORONTO, ONTARIO                                  | THESE DRAWINGS AND SPECIFICATIONS ARE THE PROPERTY OF EDAC INCAND SHALL NOT BE REPRODUCED,OR COPIED OR USED AS THE BASIS FOR THE MANUFACTURE OR SALE OF APPARATUS WITHOUT WRITTEN PERMISSION. | SCALE: NTS                        | SHEET :                 | 3 OF 3 |  |  |
|                                                   |                                                                                                                                                                                               | DRAWING NUMBER                    | •                       | ISSUE  |  |  |
| YOUR CONNECTION TO QUALITY & SERVICE              |                                                                                                                                                                                               | 342 Assembly                      |                         | 1      |  |  |