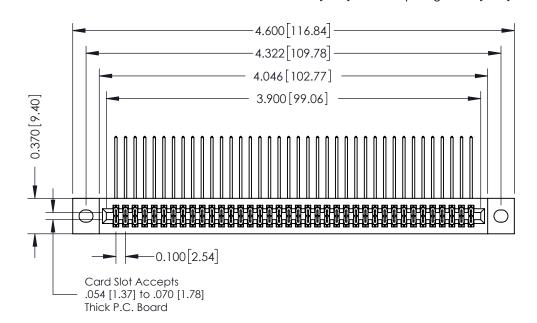

342 / 392 Card Edge Connector Part Number: 342-076-559-202

YOUR CONNECTION TO QUALITY & SERVICE

342 ENG MASTER J.LEE DATE: OCT. 06/09 SHEET 1 OF 3

342 Assembly

THIS IS A C.A.D. GENERATED DRAWING DO NOT MAKE MANUAL REVISIONS TO MASTER. ISSUE NUMBER