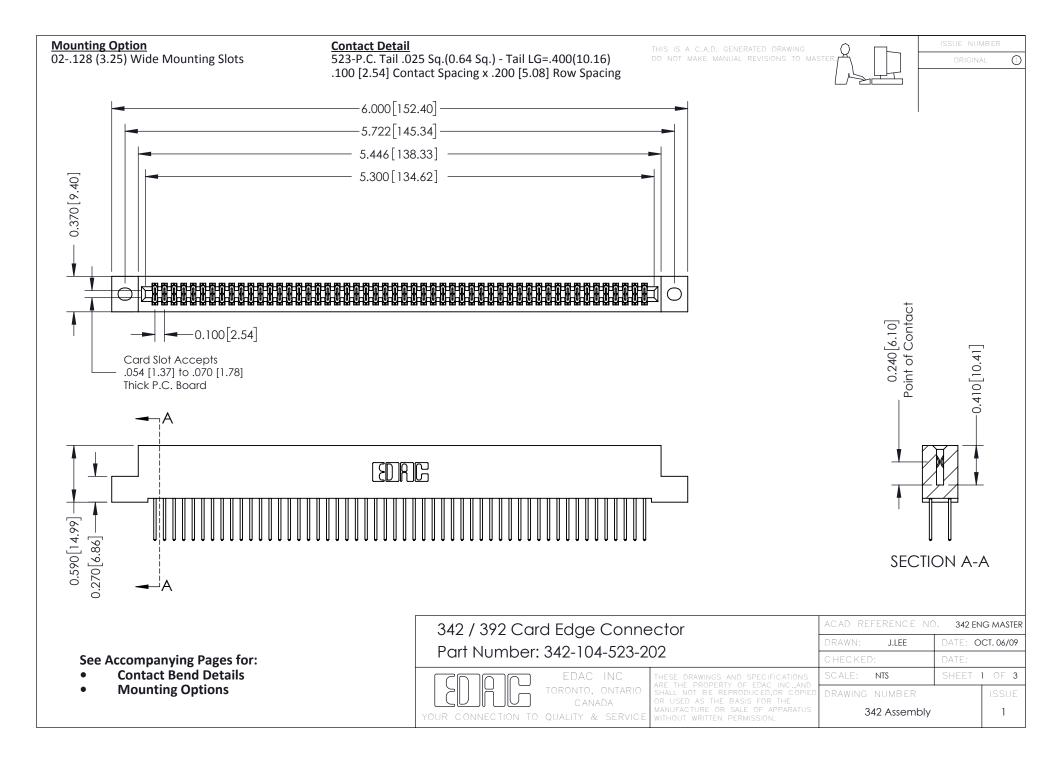

THIS IS A C.A.D. GENERATED DRAWING DO NOT MAKE MANUAL REVISIONS TO MASTER. ISSUE NUMBER

ORIGINAL

1



| 342 / 392 Series Card Edge Connector<br>Contact Bend Detail |                                                                                                                                                                                                  | ACAD REFERENCE NO. 342 ENG MASTER |             |                  |        |
|-------------------------------------------------------------|--------------------------------------------------------------------------------------------------------------------------------------------------------------------------------------------------|-----------------------------------|-------------|------------------|--------|
|