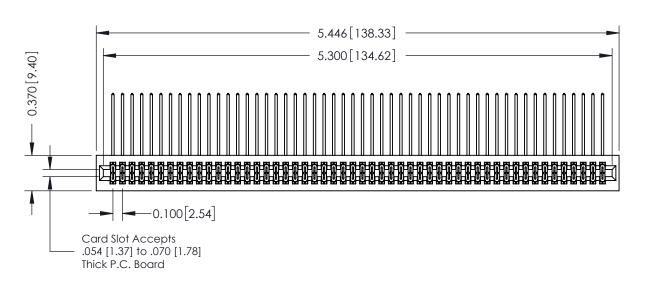

## **See Accompanying Pages for:**

- **Contact Bend Details**
- **Mounting Options**

342 / 392 Card Edge Connector Part Number: 342-104-559-201

YOUR CONNECTION TO QUALITY & SERVICE

CANADA

342 ENG MASTER J.LEE DATE: OCT. 06/09 SHEET 1 OF 3