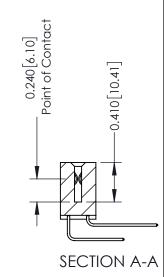

**Mounting Option** 01-No Mounting Lugs **Contact Detail** 

559-90 Degree Bend (Code 541 Contacts) .100 [2.54] Contact Spacing x .200 [5.08] Row Spacing