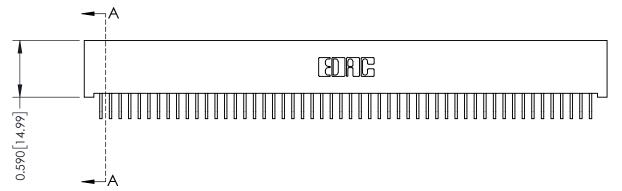

## **See Accompanying Pages for:**

- **Contact Bend Details**
- **Mounting Options**

342 / 392 Card Edge Connector Part Number: 342-104-559-201

YOUR CONNECTION TO QUALITY & SERVICE

CANADA

342 ENG MASTER J.LEE DATE: OCT. 06/09 SHEET 1 OF 3