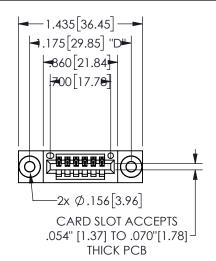

.160 4.06 .330[8.38] POINT OF CARD SLOT CONTACT

## 345/395 SERIES CARD EDGE CONNECTOR PART NUMBER: 345-006-520-103

YOUR CONNECTION TO QUALITY & SERVICE

**EDAC INC** TORONTO, ONTARIO CANADA

THESE DRAWINGS AND SPECIFICATIONS ARE THE PROPERTY OF EDAC INC.,AND SHALL NOT BE REPRODUCED, OR COPIED OR USED AS THE BASIS FOR THE MANUFACTURE OR SALE OF APPARATUS WITHOUT WRITTEN PERMISSION.