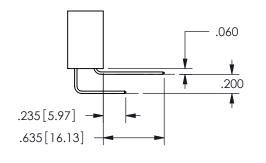

THIS IS A C.A.D. GENERATED DRAWING DO NOT MAKE MANUAL REVISIONS TO MASTER.

ISSUE NUMBER

ORIGINAL

1

<u>Contact Dimensions:</u>
520-P.C. Tail .030x.018(0.76x0.46) - Tail LG=.175(4.45)
.100 (2.54) Contact Spacing x .200 (5.08) Row Spacing

.160 4.06 .330[8.38] POINT OF CARD SLOT CONTACT