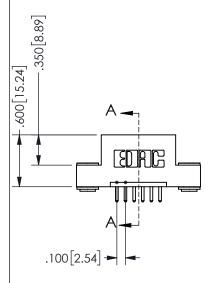

SECTION A-A

ISSUE NUMBER ORIGINAL

1

**Contact Code 558** 

Contact Code 559

**Contact Code 560** 

INSULATOR MATERIAL: THERMOPLASTIC POLYESTER, UL 94V-0

DAP MATERIAL AVAILABLE UPON REQUEST

CONTACT MATERIAL; COPPER ALLOY CONTACT PLATING: GOLD ON THE MATING AREA, TIN PLATING ON THE CONTACT TAILS, NICKEL UNDERPLATE

345/395 SERIES CARD EDGE CONNECTOR CONTACT CODE 555,556,558,559,560 DIMENSIONS