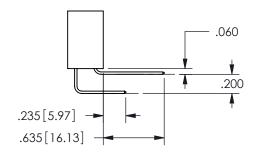

## <u>Contact Dimensions:</u> 544-Wire Wrap .050x.025(1.27x0.64) - Tail LG=.750(19.05) .100 (2.54) Contact Spacing x .200 (5.08) Row Spacing

345/395 SERIES CARD EDGE CONNECTOR PART NUMBER: 345-006-544-607