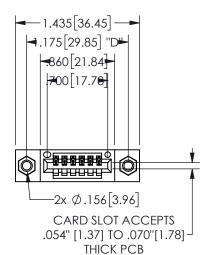

THIS IS A C.A.D. GENERATED DRAWING DO NOT MAKE MANUAL REVISIONS TO MASTER.

ISSUE NUMBER

ORIGINAL

1

## <u>Contact Dimensions:</u> 544-Wire Wrap .050x.025(1.27x0.64) - Tail LG=.750(19.05) .100 (2.54) Contact Spacing x .200 (5.08) Row Spacing

345/395 SERIES CARD EDGE CONNECTOR PART NUMBER: 345-006-544-607