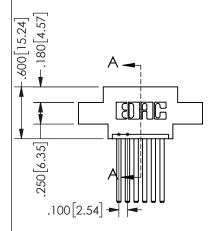

SECTION A-A

.160 4.06 .330[8.38] POINT OF CARD SLOT CONTACT .370 9.4

ISSUE NUMBER ORIGINAL

1

**Contact Code 558** 

Contact Code 559

**Contact Code 560** 

INSULATOR MATERIAL: THERMOPLASTIC POLYESTER, UL 94V-0

DAP MATERIAL AVAILABLE UPON REQUEST

CONTACT MATERIAL; COPPER ALLOY CONTACT PLATING: GOLD ON THE MATING AREA, TIN PLATING ON THE CONTACT TAILS, NICKEL UNDERPLATE

345/395 SERIES CARD EDGE CONNECTOR CONTACT CODE 555,556,558,559,560 DIMENSIONS