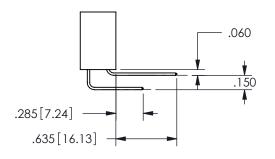

## <u>Contact Dimensions:</u> 544-Wire Wrap .050x.025(1.27x0.64) - Tail LG=.750(19.05) .100 (2.54) Contact Spacing x .200 (5.08) Row Spacing

345/395 SERIES CARD EDGE CONNECTOR PART NUMBER: 345-006-544-607