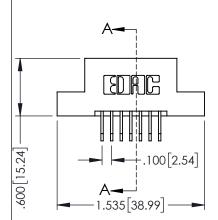

- INSULATOR MATERIAL: THERMOPLASTIC PBT BLACK, UL 94V-0
- CONTACT MATERIAL; COPPER TIN ALLOY CONTACT PLATING: GOLD ON THE MATING AREA, TIN PLATING ON THE CONTACT TAILS, NICKEL UNDERPLATE

|  | SECTION A-A |
|--|-------------|
|  |             |