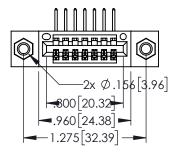

| 345/395 SERIES CARD EDGE CONNECTOR PART NUMBER: 345-007-558-107 |                                                                                                       | ACAD REFERENCE NO. 345-ENG-MASTER |              |         |           |
|-----------------------------------------------------------------|-------------------------------------------------------------------------------------------------------|-----------------------------------|--------------|---------|-----------|
|                                                                 |                                                                                                       | DRAWN: R                          | .STA.MONICA  | DATE:MA | Y.16/2017 |
|                                                                 |                                                                                                       | CHECKED:                          |              | DATE:   |           |
| COOO EDAC INC                                                   | THESE DRAWINGS AND SPECIFICATIONS ARE THE PROPERTY OF EDAC INCAND                                     | SCALE:                            | 1:1          | SHEET 1 | OF 2      |
| YOUR CONNECTION TO QUALITY & SERVICE                            | SHALL NOT BE REPRODUCED,OR COPIED<br>OR USED AS THE BASIS FOR THE<br>MANUFACTURE OR SALE OF APPARATUS | DRAWING                           | NUMBER       |         | ISSUE     |
|                                                                 |                                                                                                       | 345                               | 5-ENG-MASTER |         | 1         |
|                                                                 |                                                                                                       |                                   |              |         |           |