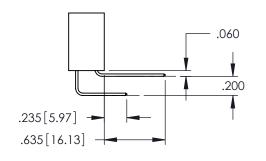

Contact Dimensions:
558-90 Degree Bend (Code 541 Contacts)
See Sheet 2 for Contact Code 555, 556, 558, 559, 560 Dimensions

DO NOT MAKE MANUAL REVISIONS TO MASTER.

30[8.38] CARD SLOT

ACAD REFERENCE NO. 345-ENG-MASTER