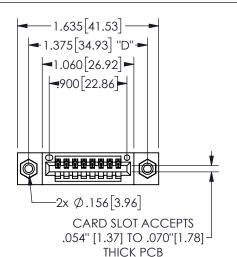

## <u>Contact Dimensions:</u> 540-Wire Wrap .025 Sq.(0.64 Sq.) - Tail LG=.560(14.22) .100 (2.54) Contact Spacing x .200 (5.08) Row Spacing

345/395 SERIES CARD EDGE CONNECTOR PART NUMBER: 345-008-540-408