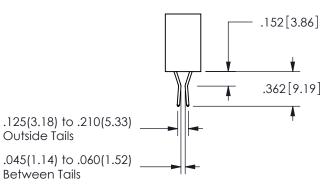

## <u>Contact Dimensions:</u> 540-Wire Wrap .025 Sq.(0.64 Sq.) - Tail LG=.560(14.22) .100 (2.54) Contact Spacing x .200 (5.08) Row Spacing

345/395 SERIES CARD EDGE CONNECTOR PART NUMBER: 345-008-540-408