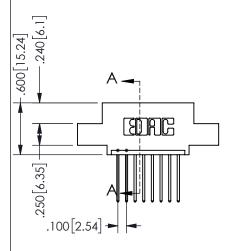

## SECTION A-A

ISSUE NUMBER ORIGINAL

1

**Contact Code 558** 

Contact Code 559

**Contact Code 560** 

INSULATOR MATERIAL: THERMOPLASTIC POLYESTER, UL 94V-0 DAP MATERIAL AVAILABLE UPON REQUEST

CONTACT MATERIAL; COPPER ALLOY CONTACT PLATING: GOLD ON THE MATING AREA, TIN PLATING ON THE CONTACT TAILS, NICKEL UNDERPLATE