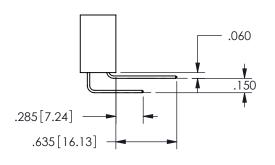

DGE CONNECTOR PART NUMBER: 345-008-540-408



**EDAC INC** TORONTO, ONTARIO CANADA

ARE THE PROPERTY OF EDAC INC.,AND SHALL NOT BE REPRODUCED, OR COPIED OR USED AS THE BASIS FOR THE MANUFACTURE OR SALE OF APPARATUS WITHOUT WRITTEN PERMISSION.

THESE DRAWINGS AND SPECIFICATIONS

| OLOHOT (7)          |                  |  |
|---------------------|------------------|--|
| ACAD REFERENCE NO.  | 345-ENG-MASTER   |  |
| DRAWN: R.STA.MONICA | DATE:MAY.16/2017 |  |
| CHECKED:            | DATE:            |  |
| SCALE: NTS          | SHEET 1 OF 2     |  |
| DRAWING NUMBER      | ISSUE            |  |
| 345-ENG-MASTER      | 1                |  |
|                     |                  |  |

.160 4.06 .330[8.38] POINT OF CARD SLOT CONTACT .370 9.4

## SECTION A-A



ISSUE NUMBER ORIGINAL

1









**Contact Code 558** 

Contact Code 559

**Contact Code 560** 

INSULATOR MATERIAL: THERMOPLASTIC POLYESTER, UL 94V-0 DAP MATERIAL AVAILABLE UPON REQUEST

CONTACT MATERIAL; COPPER ALLOY CONTACT PLATING: GOLD ON THE MATING AREA, TIN PLATING ON THE CONTACT TAILS, NICKEL UNDERPLATE

## 345/395 SERIES CARD EDGE CONNECTOR CONTACT CODE 555,556,558,559,560 DIMENSIONS

YOUR CONNECTION TO QUALITY & SERVICE

**EDAC INC** TORONTO, ONTARIO CANADA

THESE DRAWINGS AND SPECIFICATIONS ARE THE PROPERTY OF EDAC INC.,AND SHALL NOT BE REPRODUCED, OR COPIED OR USED AS THE BASIS FOR THE MANUFACTURE OR SALE OF APPARATUS WITHOUT WRITTEN PERMISSION.

| ACAD REFERENCE NO.  | 345-ENG-MASTER   |
|---------------------|------------------|
| DRAWN: R.STA.MONICA | DATE:MAY.16/2017 |
| CHECKED:            | DATE: