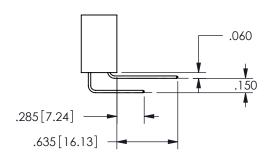

Contact Dimensions: 541-Wire Wrap .025 Sq.(0.64 Sq.) - Tail LG=.750(19.05) .100 (2.54) Contact Spacing x .200 (5.08) Row Spacing

ORIGINAL 1

ISSUE NUMBER

**Contact Code 558** 

Contact Code 559

**Contact Code 560** 