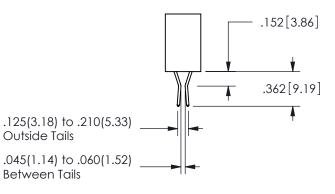

Contact Dimensions: 541-Wire Wrap .025 Sq.(0.64 Sq.) - Tail LG=.750(19.05) .100 (2.54) Contact Spacing x .200 (5.08) Row Spacing

ORIGINAL 1

ISSUE NUMBER

**Contact Code 558** 

Contact Code 559

**Contact Code 560** 