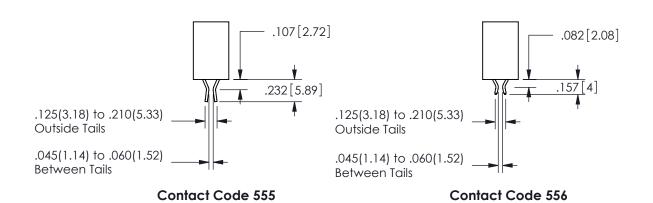

## 345/395 SERIES CARD EDGE CONNECTOR CONTACT CODE 555,556,558,559,560 DIMENSIONS

YOUR CONNECTION TO QUALITY & SERVICE

**EDAC INC** TORONTO, ONTARIO CANADA

THESE DRAWINGS AND SPECIFICATIONS ARE THE PROPERTY OF EDAC INC.,AND SHALL NOT BE REPRODUCED, OR COPIED OR USED AS THE BASIS FOR THE MANUFACTURE OR SALE OF APPARATUS WITHOUT WRITTEN PERMISSION.

Contact Dimensions: 541-Wire Wrap .025 Sq.(0.64 Sq.) - Tail LG=.750(19.05) .100 (2.54) Contact Spacing x .200 (5.08) Row Spacing

ORIGINAL 1

ISSUE NUMBER

**Contact Code 558** 

Contact Code 559

**Contact Code 560** 