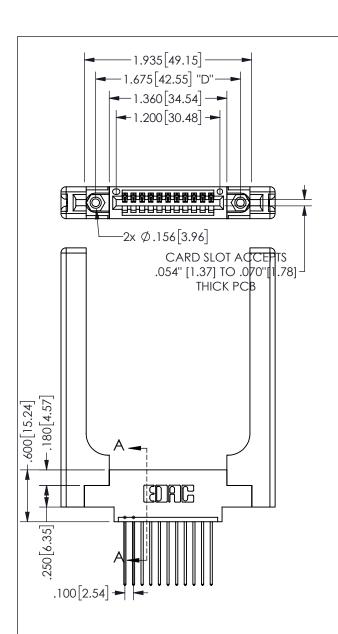

THIS IS A C.A.D. GENERATED DRAWING DO NOT MAKE MANUAL REVISIONS TO MASTER.

.330[8.38]

**CARD SLOT** 

.370 9.4

ISSUE NUMBER

1

ORIGINAL

.160[4.06]

POINT OF

CONTACT

**SECTION A-A** 

345/395 SERIES CARD EDGE CONNECTOR PART NUMBER: 345-011-541-658

YOUR CONNECTION TO QUALITY & SERVICE

**EDAC INC** TORONTO, ONTARIO CANADA

THESE DRAWINGS AND SPECIFICATIONS ARE THE PROPERTY OF EDAC INC., AND SHALL NOT BE REPRODUCED, OR COPIED OR USED AS THE BASIS FOR THE MANUFACTURE OR SALE OF APPARATUS WITHOUT WRITTEN PERMISSION.