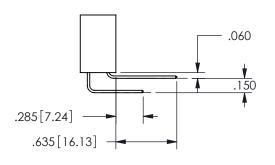

THIS IS A C.A.D. GENERATED DRAWING DO NOT MAKE MANUAL REVISIONS TO MASTER.

ISSUE NUMBER

ORIGINAL

1

<u>Contact Dimensions:</u>
521-P.C. Tail .025 Sq.(0.64 Sq.) - Tail LG=.150(3.81)
.100 (2.54) Contact Spacing x .200 (5.08) Row Spacing

SECTION A-A

ISSUE NUMBER ORIGINAL

1

**Contact Code 558** 

Contact Code 559

**Contact Code 560** 

INSULATOR MATERIAL: THERMOPLASTIC POLYESTER, UL 94V-0 DAP MATERIAL AVAILABLE UPON REQUEST

CONTACT MATERIAL; COPPER ALLOY CONTACT PLATING: GOLD ON THE MATING AREA, TIN PLATING ON THE CONTACT TAILS, NICKEL UNDERPLATE