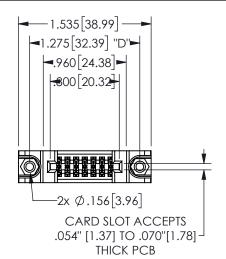

## 345/395 SERIES CARD EDGE CONNECTOR

PART NUMBER: 345-014-521-888

YOUR CONNECTION TO QUALITY & SERVICE

**EDAC INC** TORONTO, ONTARIO CANADA

THESE DRAWINGS AND SPECIFICATIONS ARE THE PROPERTY OF EDAC INC.,AND SHALL NOT BE REPRODUCED, OR COPIED OR USED AS THE BASIS FOR THE MANUFACTURE OR SALE OF APPARATUS WITHOUT WRITTEN PERMISSION.

| ACAD REFERENCE NO.  | 345-ENG-MASTER   |
|---------------------|------------------|
| DRAWN: R.STA.MONICA | DATE:MAY.16/2017 |
| CHECKED:            | DATE:            |
| SCALE: NTS          | SHEET 1 OF 2     |
| DRAWING NUMBER      | ISSUE            |
| 345-ENG-MASTER      | 1                |
|                     |                  |