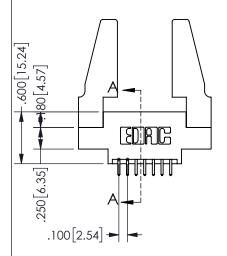

## 345/395 SERIES CARD EDGE CONNECTOR

PART NUMBER: 345-014-521-888

YOUR CONNECTION TO QUALITY & SERVICE

**EDAC INC** TORONTO, ONTARIO CANADA

THESE DRAWINGS AND SPECIFICATIONS ARE THE PROPERTY OF EDAC INC.,AND SHALL NOT BE REPRODUCED, OR COPIED OR USED AS THE BASIS FOR THE MANUFACTURE OR SALE OF APPARATUS WITHOUT WRITTEN PERMISSION.

| ACAD REFERENCE NO.  | 345-ENG-MASTER   |
|---------------------|------------------|
| DRAWN: R.STA.MONICA | DATE:MAY.16/2017 |
| CHECKED:            | DATE:            |
| SCALE: NTS          | SHEET 1 OF 2     |
| DRAWING NUMBER      | ISSUE            |
| 345-ENG-MASTER      | 1                |
|                     |                  |