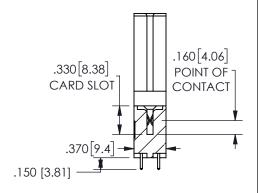

SECTION A-A

ISSUE NUMBER ORIGINAL

1

**Contact Code 558** 

Contact Code 559

**Contact Code 560** 

INSULATOR MATERIAL: THERMOPLASTIC POLYESTER, UL 94V-0 DAP MATERIAL AVAILABLE UPON REQUEST

CONTACT MATERIAL; COPPER ALLOY CONTACT PLATING: GOLD ON THE MATING AREA, TIN PLATING ON THE CONTACT TAILS, NICKEL UNDERPLATE

## 345/395 SERIES CARD EDGE CONNECTOR CONTACT CODE 555,556,558,559,560 DIMENSIONS

YOUR CONNECTION TO QUALITY & SERVICE

**EDAC INC** TORONTO, ONTARIO CANADA

THESE DRAWINGS AND SPECIFICATIONS ARE THE PROPERTY OF EDAC INC.,AND SHALL NOT BE REPRODUCED, OR COPIED OR USED AS THE BASIS FOR THE MANUFACTURE OR SALE OF APPARATUS WITHOUT WRITTEN PERMISSION.