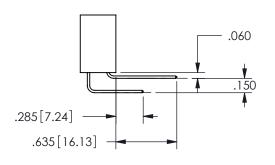

ISSUE NUMBER ORIGINAL

1

**Contact Code 558** 

Contact Code 559

**Contact Code 560** 

INSULATOR MATERIAL: THERMOPLASTIC POLYESTER, UL 94V-0 DAP MATERIAL AVAILABLE UPON REQUEST

CONTACT MATERIAL; COPPER ALLOY CONTACT PLATING: GOLD ON THE MATING AREA, TIN PLATING ON THE CONTACT TAILS, NICKEL UNDERPLATE

## 345/395 SERIES CARD EDGE CONNECTOR CONTACT CODE 555,556,558,559,560 DIMENSIONS

YOUR CONNECTION TO QUALITY & SERVICE

**EDAC INC** TORONTO, ONTARIO CANADA

THESE DRAWINGS AND SPECIFICATIONS ARE THE PROPERTY OF EDAC INC.,AND SHALL NOT BE REPRODUCED, OR COPIED OR USED AS THE BASIS FOR THE MANUFACTURE OR SALE OF APPARATUS WITHOUT WRITTEN PERMISSION.

|  | ACAD REFERENCE NO.  | 345-ENG-MASTER   |  |
|--|---------------------|------------------|--|
|  | DRAWN: R.STA.MONICA | DATE:MAY.16/2017 |  |
|  | CHECKED:            | DATE:            |  |
|  | SCALE: 1:1          | SHEET 2 OF 2     |  |
|  | DRAWING NUMBER      | ISSUE            |  |
|  | 0.45 5110 1440750   | ,                |  |