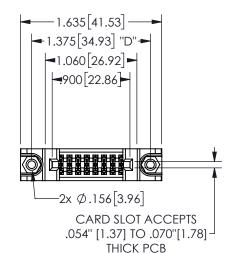

## SECTION A-A

345/395 SERIES CARD EDGE CONNECTOR PART NUMBER: 345-016-521-288

**EDAC INC** TORONTO, ONTARIO CANADA

THESE DRAWINGS AND SPECIFICATIONS ARE THE PROPERTY OF EDAC INC.,AND SHALL NOT BE REPRODUCED, OR COPIED OR USED AS THE BASIS FOR THE MANUFACTURE OR SALE OF APPARATUS WITHOUT WRITTEN PERMISSION.

|                    | ٠.            |                | , , , , , |
|--------------------|---------------|----------------|-----------|
| ACAD REFERENCE NO. |               | 345-ENG-MASTER |           |
| DRAWN:             | R.STA.MONICA  | DATEMA         | Y.16/2017 |
| CHECKED:           |               | DATE:          |           |
| SCALE:             | NTS           | SHEET          | OF 2      |
| DRAWING            | NUMBER        |                | ISSUE     |
| 3                  | 45-ENG-MASTER |                | 1         |