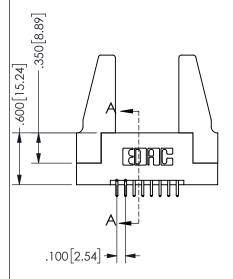

.160 4.06 .330[8.38] POINT OF CARD SLOT CONTACT .370 9.4

## SECTION A-A

345/395 SERIES CARD EDGE CONNECTOR PART NUMBER: 345-016-521-288

**EDAC INC** TORONTO, ONTARIO CANADA

THESE DRAWINGS AND SPECIFICATIONS ARE THE PROPERTY OF EDAC INC.,AND SHALL NOT BE REPRODUCED, OR COPIED OR USED AS THE BASIS FOR THE MANUFACTURE OR SALE OF APPARATUS WITHOUT WRITTEN PERMISSION.

|                    | ٠.            |                | , , , , , |
|--------------------|---------------|----------------|-----------|
| ACAD REFERENCE NO. |               | 345-ENG-MASTER |           |
| DRAWN:             | R.STA.MONICA  | DATEMA         | Y.16/2017 |
| CHECKED:           |               | DATE:          |           |
| SCALE:             | NTS           | SHEET          | OF 2      |
| DRAWING            | NUMBER        |                | ISSUE     |
| 3                  | 45-ENG-MASTER |                | 1         |