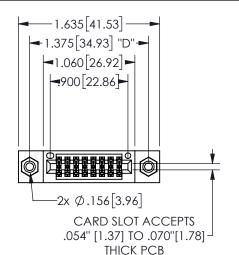

THIS IS A C.A.D. GENERATED DRAWING DO NOT MAKE MANUAL REVISIONS TO MASTER.

ISSUE NUMBER

ORIGINAL

1

<u>Contact Dimensions:</u>
521-P.C. Tail .025 Sq.(0.64 Sq.) - Tail LG=.150(3.81)
.100 (2.54) Contact Spacing x .200 (5.08) Row Spacing

.160 4.06 .330[8.38] POINT OF CARD SLOT CONTACT .370 9.4

## **SECTION A-A**

345/395 SERIES CARD EDGE CONNECTOR PART NUMBER: 345-016-521-508

**EDAC INC** TORONTO, ONTARIO CANADA

THESE DRAWINGS AND SPECIFICATIONS ARE THE PROPERTY OF EDAC INC.,AND SHALL NOT BE REPRODUCED, OR COPIED OR USED AS THE BASIS FOR THE MANUFACTURE OR SALE OF APPARATUS WITHOUT WRITTEN PERMISSION.