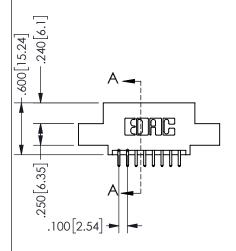

## **SECTION A-A**

345/395 SERIES CARD EDGE CONNECTOR PART NUMBER: 345-016-521-508

**EDAC INC** TORONTO, ONTARIO CANADA

THESE DRAWINGS AND SPECIFICATIONS ARE THE PROPERTY OF EDAC INC.,AND SHALL NOT BE REPRODUCED, OR COPIED OR USED AS THE BASIS FOR THE MANUFACTURE OR SALE OF APPARATUS WITHOUT WRITTEN PERMISSION.

| ACAD REFERENCE NO.  | 345-ENG-MASTER |           |
|---------------------|----------------|-----------|
| DRAWN: R.STA.MONICA | DATEMA         | Y.16/2017 |
| CHECKED:            | DATE:          |           |
| SCALE: NTS          | SHEET          | OF 2      |
| DRAWING NUMBER      |                | ISSUE     |
| 345-ENG-MASTER      |                | 1         |
|                     |                |           |