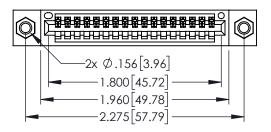

| 345/395 SERIES CARD EDGE CONNECTOR         |                                                                                                                                            | ACAD REFERENCE NO. 345-ENG-MASTER |              |                 |           |  |
|--------------------------------------------|--------------------------------------------------------------------------------------------------------------------------------------------|-----------------------------------|--------------|-----------------|-----------|--|
|                                            |                                                                                                                                            | DRAWN:                            | R.STA.MONICA | DATE: <b>MA</b> | Y.16/2017 |  |
|                                            |                                                                                                                                            | CHECKED:                          |              | DATE:           |           |  |
| TORONTO, ONTARIO                           | ARE THE PROPERTY OF EDAC INC.,AND<br>SHALL NOT BE REPRODUCED,OR COPIED<br>OR USED AS THE BASIS FOR THE<br>MANUFACTURE OR SALE OF APPARATUS | SCALE:                            | 1:1          | SHEET 1         | I OF 2    |  |
|                                            |                                                                                                                                            | DRAWING NUMBER                    |              |                 | ISSUE     |  |
| CANADA  OUR CONNECTION TO QUALITY & SERVIC |                                                                                                                                            | 345-ENG-MASTER                    |              |                 | 1         |  |