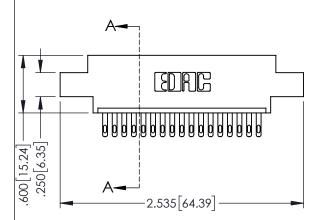

|  | .330[8.38] CARD SLOT<br>160[4.06] POINT OF CONTACT |
|--|----------------------------------------------------|
|  | SECTION A-A                                        |
|  |                                                    |

| 345/395 SERIES CARD EDGE CONNECTOR         |                                                                                                                                            | ACAD REFERENCE NO. 345-ENG-MASTER |              |                 |           |  |
|--------------------------------------------|--------------------------------------------------------------------------------------------------------------------------------------------|-----------------------------------|--------------|-----------------|-----------|--|
|                                            |                                                                                                                                            | DRAWN:                            | R.STA.MONICA | DATE: <b>MA</b> | Y.16/2017 |  |
|                                            |                                                                                                                                            | CHECKED:                          |              | DATE:           |           |  |
| TORONTO, ONTARIO                           | ARE THE PROPERTY OF EDAC INC.,AND<br>SHALL NOT BE REPRODUCED,OR COPIED<br>OR USED AS THE BASIS FOR THE<br>MANUFACTURE OR SALE OF APPARATUS | SCALE:                            | 1:1          | SHEET 1         | I OF 2    |  |
|                                            |                                                                                                                                            | DRAWING NUMBER                    |              |                 | ISSUE     |  |
| CANADA  OUR CONNECTION TO QUALITY & SERVIC |                                                                                                                                            | 345-ENG-MASTER                    |              |                 | 1         |  |