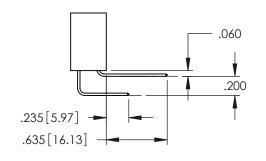

Contact Dimensions: 500-Wire Hole .050x.025(1.27x0.64) - Tail LG=.260(6.60) .100 (2.54) Contact Spacing x .200 (5.08) Row Spacing

- INSULATOR MATERIAL: THERMOPLASTIC PBT BLACK, UL 94V-0
- CONTACT MATERIAL; COPPER TIN ALLOY CONTACT PLATING: GOLD ON THE MATING AREA, TIN PLATING ON THE CONTACT TAILS, NICKEL UNDERPLATE

**Contact Code 558** 

Contact Code 559

Contact Code 560

INSULATOR MATERIAL: THERMOPLASTIC POLYESTER, UL 94V-0

DAP MATERIAL AVAILABLE UPON REQUEST

CONTACT MATERIAL; COPPER ALLOY CONTACT PLATING: GOLD ON THE MATING AREA, TIN PLATING ON THE CONTACT TAILS, NICKEL UNDERPLATE

345/395 SERIES CARD EDGE CONNECTOR CONTACT CODE 555,556,558,559,560 DIMENSIONS

YOUR CONNECTION TO QUALITY & SERVICE

ACAD REFERENCE NO. 345-ENG-MASTER DATE:MAY.16/2017 DRAWN: R.STA.MONICA 1:1 SHEET 2 OF 2