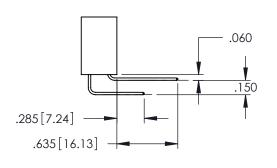

Contact Dimensions: 500-Wire Hole .050x.025(1.27x0.64) - Tail LG=.260(6.60) .100 (2.54) Contact Spacing x .200 (5.08) Row Spacing

- INSULATOR MATERIAL: THERMOPLASTIC PBT BLACK, UL 94V-0
- CONTACT MATERIAL; COPPER TIN ALLOY CONTACT PLATING: GOLD ON THE MATING AREA, TIN PLATING ON THE CONTACT TAILS, NICKEL UNDERPLATE

**Contact Code 558** 

Contact Code 559

Contact Code 560

INSULATOR MATERIAL: THERMOPLASTIC POLYESTER, UL 94V-0

DAP MATERIAL AVAILABLE UPON REQUEST

CONTACT MATERIAL; COPPER ALLOY CONTACT PLATING: GOLD ON THE MATING AREA, TIN PLATING ON THE CONTACT TAILS, NICKEL UNDERPLATE

345/395 SERIES CARD EDGE CONNECTOR CONTACT CODE 555,556,558,559,560 DIMENSIONS

YOUR CONNECTION TO QUALITY & SERVICE

ACAD REFERENCE NO. 345-ENG-MASTER DATE:MAY.16/2017 DRAWN: R.STA.MONICA 1:1 SHEET 2 OF 2