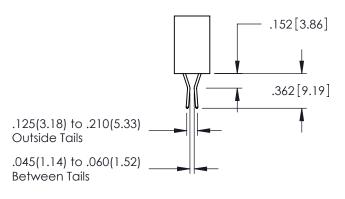

Contact Dimensions: 500-Wire Hole .050x.025(1.27x0.64) - Tail LG=.260(6.60) .100 (2.54) Contact Spacing x .200 (5.08) Row Spacing

- INSULATOR MATERIAL: THERMOPLASTIC PBT BLACK, UL 94V-0
- CONTACT MATERIAL; COPPER TIN ALLOY CONTACT PLATING: GOLD ON THE MATING AREA, TIN PLATING ON THE CONTACT TAILS, NICKEL UNDERPLATE