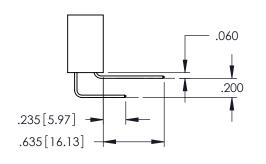

Contact Dimensions: 541-Wire Wrap .025 Sq.(0.64 Sq.) - Tail LG=.750(19.05) .100 (2.54) Contact Spacing x .200 (5.08) Row Spacing

- INSULATOR MATERIAL: THERMOPLASTIC PBT BLACK, UL 94V-0
- CONTACT MATERIAL; COPPER TIN ALLOY CONTACT PLATING: GOLD ON THE MATING AREA, TIN PLATING ON THE CONTACT TAILS, NICKEL UNDERPLATE