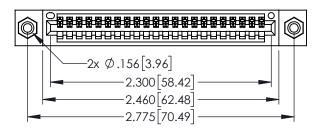

Contact Dimensions: 541-Wire Wrap .025 Sq.(0.64 Sq.) - Tail LG=.750(19.05) .100 (2.54) Contact Spacing x .200 (5.08) Row Spacing

- INSULATOR MATERIAL: THERMOPLASTIC PBT BLACK, UL 94V-0
- CONTACT MATERIAL; COPPER TIN ALLOY CONTACT PLATING: GOLD ON THE MATING AREA, TIN PLATING ON THE CONTACT TAILS, NICKEL UNDERPLATE