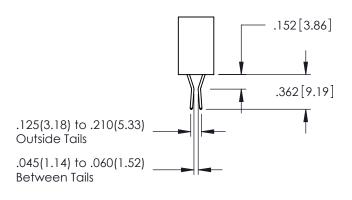

Contact Dimensions: 541-Wire Wrap .025 Sq.(0.64 Sq.) - Tail LG=.750(19.05) .100 (2.54) Contact Spacing x .200 (5.08) Row Spacing

- INSULATOR MATERIAL: THERMOPLASTIC PBT BLACK, UL 94V-0
- CONTACT MATERIAL; COPPER TIN ALLOY CONTACT PLATING: GOLD ON THE MATING AREA, TIN PLATING ON THE CONTACT TAILS, NICKEL UNDERPLATE