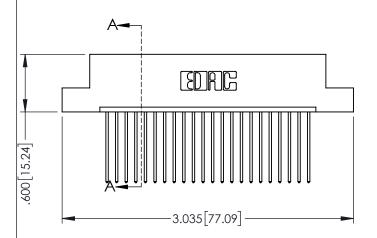

345-ENG-MASTER

**SECTION A-A** 

.160[4.06] POINT OF CONTACT .330[8.38] CARD SLOT

**Contact Code 558** 

Contact Code 559

**Contact Code 560** 

INSULATOR MATERIAL: THERMOPLASTIC POLYESTER, UL 94V-0

DAP MATERIAL AVAILABLE UPON REQUEST

CONTACT MATERIAL; COPPER ALLOY CONTACT PLATING: GOLD ON THE MATING AREA, TIN PLATING ON THE CONTACT TAILS, NICKEL UNDERPLATE

345/395 SERIES CARD EDGE CONNECTOR CONTACT CODE 555,556,558,559,560 DIMENSIONS