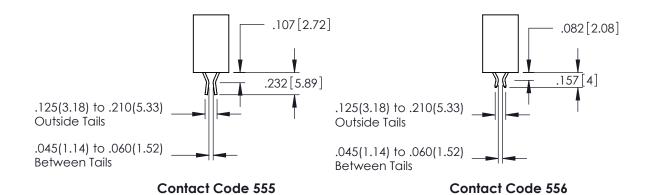

345-ENG-MASTER

**SECTION A-A** 

.160[4.06] POINT OF CONTACT .330[8.38] CARD SLOT

**Contact Code 558** 

Contact Code 559

**Contact Code 560** 

INSULATOR MATERIAL: THERMOPLASTIC POLYESTER, UL 94V-0

DAP MATERIAL AVAILABLE UPON REQUEST

CONTACT MATERIAL; COPPER ALLOY CONTACT PLATING: GOLD ON THE MATING AREA, TIN PLATING ON THE CONTACT TAILS, NICKEL UNDERPLATE

345/395 SERIES CARD EDGE CONNECTOR CONTACT CODE 555,556,558,559,560 DIMENSIONS