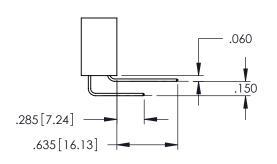

345-ENG-MASTER

**SECTION A-A** 

.160[4.06] POINT OF CONTACT .330[8.38] CARD SLOT

**Contact Code 558** 

Contact Code 559

**Contact Code 560** 

INSULATOR MATERIAL: THERMOPLASTIC POLYESTER, UL 94V-0

DAP MATERIAL AVAILABLE UPON REQUEST