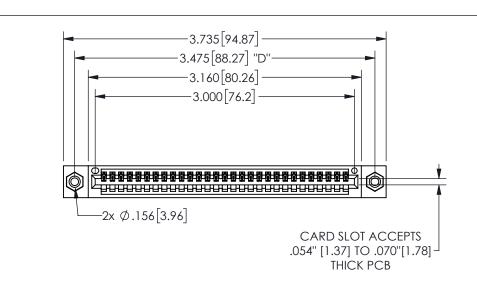

345/395 SERIES CARD EDGE CONNECTOR PART NUMBER: 345-029-540-108

YOUR CONNECTION TO QUALITY & SERVICE

**EDAC INC** TORONTO, ONTARIO CANADA

THESE DRAWINGS AND SPECIFICATIONS ARE THE PROPERTY OF EDAC INC.,AND SHALL NOT BE REPRODUCED, OR COPIED OR USED AS THE BASIS FOR THE MANUFACTURE OR SALE OF APPARATUS WITHOUT WRITTEN PERMISSION.