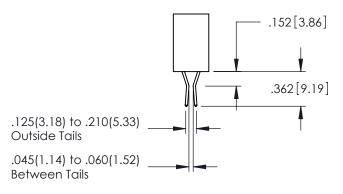

<u>Contact Dimensions:</u>
524-P.C. Tail .018 Sq.(0.46 Sq.) - Tail LG=.175(4.45)
.100 (2.54) Contact Spacing x .200 (5.08) Row Spacing

ACAD REFERENCE NO. 345-ENG-MASTER

- INSULATOR MATERIAL: THERMOPLASTIC PBT BLACK, UL 94V-0
- CONTACT MATERIAL; COPPER TIN ALLOY CONTACT PLATING: GOLD ON THE MATING AREA, TIN PLATING ON THE CONTACT TAILS, NICKEL UNDERPLATE

345/395 SERIES CARD EDGE CONNECTOR

**Contact Code 558** 

Contact Code 559

**Contact Code 560** 

- INSULATOR MATERIAL: THERMOPLASTIC POLYESTER, UL 94V-0 DAP MATERIAL AVAILABLE UPON REQUEST

CONTACT MATERIAL; COPPER ALLOY CONTACT PLATING: GOLD ON THE MATING AREA, TIN PLATING ON THE CONTACT TAILS, NICKEL UNDERPLATE