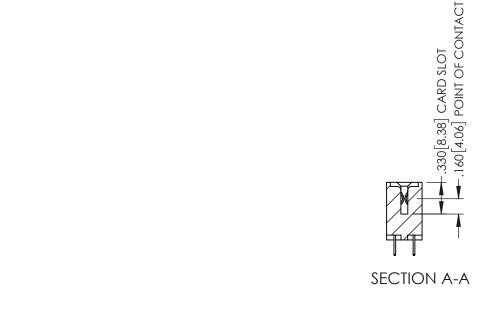

<u>Contact Dimensions:</u>
524-P.C. Tail .018 Sq.(0.46 Sq.) - Tail LG=.175(4.45)
.100 (2.54) Contact Spacing x .200 (5.08) Row Spacing

ACAD REFERENCE NO. 345-ENG-MASTER

- INSULATOR MATERIAL: THERMOPLASTIC PBT BLACK, UL 94V-0
- CONTACT MATERIAL; COPPER TIN ALLOY CONTACT PLATING: GOLD ON THE MATING AREA, TIN PLATING ON THE CONTACT TAILS, NICKEL UNDERPLATE