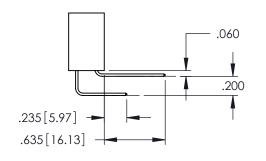

<u>Contact Dimensions:</u>
524-P.C. Tail .018 Sq.(0.46 Sq.) - Tail LG=.175(4.45)
.100 (2.54) Contact Spacing x .200 (5.08) Row Spacing

ACAD REFERENCE NO. 345-ENG-MASTER

- INSULATOR MATERIAL: THERMOPLASTIC PBT BLACK, UL 94V-0
- CONTACT MATERIAL; COPPER TIN ALLOY CONTACT PLATING: GOLD ON THE MATING AREA, TIN PLATING ON THE CONTACT TAILS, NICKEL UNDERPLATE