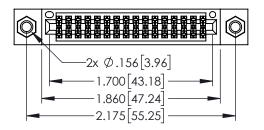

<u>Contact Dimensions:</u>
524-P.C. Tail .018 Sq.(0.46 Sq.) - Tail LG=.175(4.45)
.100 (2.54) Contact Spacing x .200 (5.08) Row Spacing

ACAD REFERENCE NO. 345-ENG-MASTER

- INSULATOR MATERIAL: THERMOPLASTIC PBT BLACK, UL 94V-0
- CONTACT MATERIAL; COPPER TIN ALLOY CONTACT PLATING: GOLD ON THE MATING AREA, TIN PLATING ON THE CONTACT TAILS, NICKEL UNDERPLATE