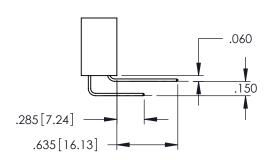

<u>Contact Dimensions:</u>
524-P.C. Tail .018 Sq.(0.46 Sq.) - Tail LG=.175(4.45)
.100 (2.54) Contact Spacing x .200 (5.08) Row Spacing

ACAD REFERENCE NO. 345-ENG-MASTER

- INSULATOR MATERIAL: THERMOPLASTIC PBT BLACK, UL 94V-0
- CONTACT MATERIAL; COPPER TIN ALLOY CONTACT PLATING: GOLD ON THE MATING AREA, TIN PLATING ON THE CONTACT TAILS, NICKEL UNDERPLATE

345/395 SERIES CARD EDGE CONNECTOR

**Contact Code 558** 

Contact Code 559

**Contact Code 560** 

- INSULATOR MATERIAL: THERMOPLASTIC POLYESTER, UL 94V-0 DAP MATERIAL AVAILABLE UPON REQUEST

CONTACT MATERIAL; COPPER ALLOY CONTACT PLATING: GOLD ON THE MATING AREA, TIN PLATING ON THE CONTACT TAILS, NICKEL UNDERPLATE