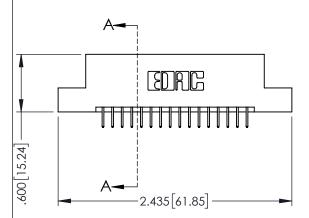

<u>Contact Dimensions:</u>
524-P.C. Tail .018 Sq.(0.46 Sq.) - Tail LG=.175(4.45)
.100 (2.54) Contact Spacing x .200 (5.08) Row Spacing

ACAD REFERENCE NO. 345-ENG-MASTER

- INSULATOR MATERIAL: THERMOPLASTIC PBT BLACK, UL 94V-0
- CONTACT MATERIAL; COPPER TIN ALLOY CONTACT PLATING: GOLD ON THE MATING AREA, TIN PLATING ON THE CONTACT TAILS, NICKEL UNDERPLATE