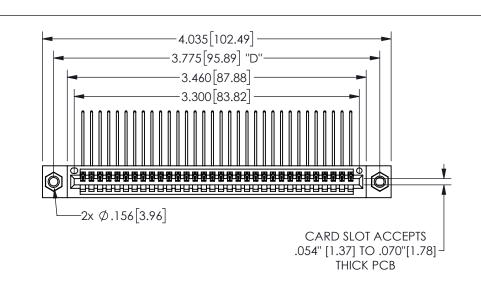

THIS IS A C.A.D. GENERATED DRAWING DO NOT MAKE MANUAL REVISIONS TO MASTER.

ORIGINAL

1

.160 4.06 .330[8.38] POINT OF CARD SLOT CONTACT .370 9.4

<u>Contact Dimensions:</u>
559-90 Degree Bend (Code 541 Contacts)
See Sheet 2 for Contact Code 555, 556, 558, 559, 560 **Dimensions** 

| 345/395 SERIES CARD EDGE CONNECTOR |
|------------------------------------|
| PART NUMBER: 345-032-559-407       |

YOUR CONNECTION TO QUALITY & SERVICE

**EDAC INC** TORONTO, ONTARIO CANADA

THESE DRAWINGS AND SPECIFICATIONS ARE THE PROPERTY OF EDAC INC.,AND SHALL NOT BE REPRODUCED,OR COPIED OR USED AS THE BASIS FOR THE MANUFACTURE OR SALE OF APPARATUS WITHOUT WRITTEN PERMISSION.

| ACAD REFERENCE NO. |              | 345-ENC               | G-MASTER |
|--------------------|--------------|-----------------------|----------|
| DRAWN:             | R.STA.MONICA | ONICA DATEMAY.16/2017 |          |
| CHECKE             | D:           | DATE:                 |          |
| SCALE:             | NTS          | SHEET                 | OF 2     |
| DRAWING            | NUMBER       |                       | ISSUE    |
| 345-ENG-MASTER     |              |                       | 1        |