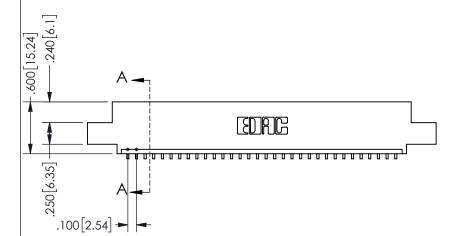

SECTION A-A

ISSUE NUMBER ORIGINAL

1

**Contact Code 558** 

Contact Code 559

**Contact Code 560** 

INSULATOR MATERIAL: THERMOPLASTIC POLYESTER, UL 94V-0 DAP MATERIAL AVAILABLE UPON REQUEST

CONTACT MATERIAL; COPPER ALLOY

CONTACT PLATING: GOLD ON THE MATING AREA, TIN PLATING ON THE CONTACT TAILS, NICKEL UNDERPLATE

## 345/395 SERIES CARD EDGE CONNECTOR CONTACT CODE 555,556,558,559,560 DIMENSIONS

YOUR CONNECTION TO QUALITY & SERVICE

**EDAC INC** TORONTO, ONTARIO CANADA

THESE DRAWINGS AND SPECIFICATIONS ARE THE PROPERTY OF EDAC INC.,AND SHALL NOT BE REPRODUCED, OR COPIED OR USED AS THE BASIS FOR THE MANUFACTURE OR SALE OF APPARATUS WITHOUT WRITTEN PERMISSION.

| ACAD REFERENCE NO.  | 345-ENG-MASTER   |
|---------------------|------------------|
| DRAWN: R.STA.MONICA | DATE:MAY.16/2017 |
| CHECKED:            | DATE:            |
| SCALE: 1:1          | SHEET 2 OF 2     |
| DRAWING NUMBER      | ISSUE            |
| 345-ENG-MASTER      | 1                |