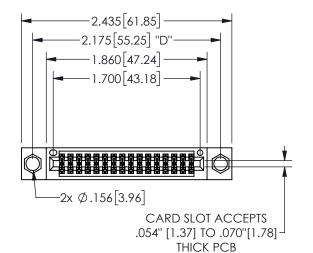

## <u>Contact Dimensions:</u> 560-Extender Board Bend (Code 523 Contacts) See Sheet 2 for Contact Code 555, 556, 558, 559, 560 **Dimensions**

345/395 SERIES CARD EDGE CONNECTOR PART NUMBER: 345-032-560-504