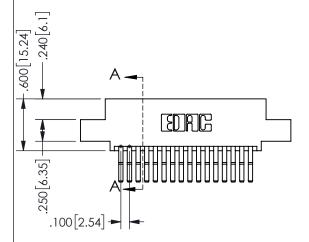

## <u>Contact Dimensions:</u> 560-Extender Board Bend (Code 523 Contacts) See Sheet 2 for Contact Code 555, 556, 558, 559, 560 **Dimensions**

345/395 SERIES CARD EDGE CONNECTOR PART NUMBER: 345-032-560-504