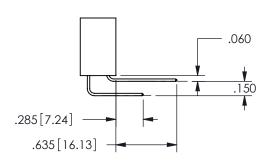

NC** TORONTO, ONTARIO CANADA

THESE DRAWINGS AND SPECIFICATIONS ARE THE PROPERTY OF EDAC INC.,AND SHALL NOT BE REPRODUCED, OR COPIED OR USED AS THE BASIS FOR THE MANUFACTURE OR SALE OF APPARATUS WITHOUT WRITTEN PERMISSION.

| ACAD RE             | FERENCE NO.   | 345-ENG-MASTER   |       |
|---------------------|---------------|------------------|-------|
| DRAWN: R.STA.MONICA |               | DATE:MAY.16/2017 |       |
| CHECKED:            |               | DATE:            |       |
| SCALE:              | NTS           | SHEET            | OF 2  |
| DRAWING             | NUMBER        |                  | ISSUE |
| 3                   | 45-ENG-MASTER |                  | 1     |

.160 4.06 .330[8.38] POINT OF CARD SLOT CONTACT .370 9.4

## SECTION A-A



ORIGINAL 1

ISSUE NUMBER









**Contact Code 558** 

Contact Code 559

**Contact Code 560** 

- INSULATOR MATERIAL: THERMOPLASTIC POLYESTER, UL 94V-0 DAP MATERIAL AVAILABLE UPON REQUEST
- CONTACT MATERIAL; COPPER ALLOY

CONTACT PLATING: GOLD ON THE MATING AREA, TIN PLATING ON THE CONTACT TAILS, NICKEL UNDERPLATE

345/395 SERIES CARD EDGE CONNECTOR CONTACT CODE 555,556,558,559,560 DIMENSIONS

YOUR CONNECTION TO QUALITY & SERVICE

**EDAC INC** TORONTO, ONTARIO CANADA

THESE DRAWINGS AND SPECIFICATIONS ARE THE PROPERTY OF EDAC INC.,AND SHALL NOT BE REPRODUCED, OR COPIED OR USED AS THE BASIS FOR THE MANUFACTURE OR SALE OF APPARATUS WITHOUT WRITTEN PERMISSION.

|  | ACAD REFERENCE NO.  | 345-ENG-MASTER   |  |  |
|--|---------------------|------------------|--|--|
|  | DRAWN: R.STA.MONICA | DATE:MAY.16/2017 |  |  |
|  |