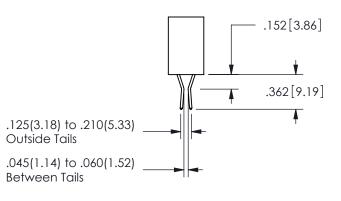

## <u>Contact Dimensions:</u> 560-Extender Board Bend (Code 523 Contacts) See Sheet 2 for Contact Code 555, 556, 558, 559, 560 **Dimensions**

345/395 SERIES CARD EDGE CONNECTOR PART NUMBER: 345-032-560-504

.160 4.06 .330[8.38] POINT OF CARD SLOT CONTACT .370 9.4