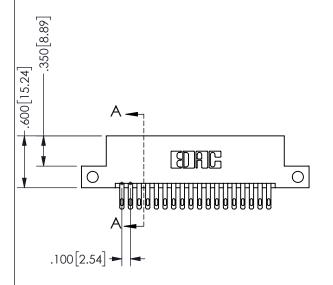

.160 4.06 .330[8.38] POINT OF CARD SLOT CONTACT .370 9.4 .200 5.08

ORIGINAL 1

ISSUE NUMBER

**Contact Code 558** 

Contact Code 559

**Contact Code 560** 

INSULATOR MATERIAL: THERMOPLASTIC POLYESTER, UL 94V-0 DAP MATERIAL AVAILABLE UPON REQUEST

CONTACT MATERIAL; COPPER ALLOY CONTACT PLATING: GOLD ON THE MATING AREA, TIN PLATING ON THE CONTACT TAILS, NICKEL UNDERPLATE

345/395 SERIES CARD EDGE CONNECTOR CONTACT CODE 555,556,558,559,560 DIMENSIONS

YOUR CONNECTION TO QUALITY & SERVICE

**EDAC INC** TORONTO, ONTARIO CANADA

THESE DRAWINGS AND SPECIFICATIONS ARE THE PROPERTY OF EDAC INC.,AND SHALL NOT BE REPRODUCED, OR COPIED OR USED AS THE BASIS FOR THE MANUFACTURE OR SALE OF APPARATUS WITHOUT WRITTEN PERMISSION.