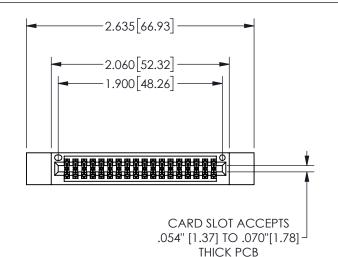

THIS IS A C.A.D. GENERATED DRAWING DO NOT MAKE MANUAL REVISIONS TO MASTER.

ISSUE NUMBER

ORIGINAL

1

<u>Contact Dimensions:</u>
500-Wire Hole .050x.025(1.27x0.64) - Tail LG=.260(6.60)
.100 (2.54) Contact Spacing x .200 (5.08) Row Spacing

## 345/395 SERIES CARD EDGE CONNECTOR PART NUMBER: 345-036-500-212

YOUR CONNECTION TO QUALITY & SERVICE

**EDAC INC** TORONTO, ONTARIO CANADA

THESE DRAWINGS AND SPECIFICATIONS ARE THE PROPERTY OF EDAC INC.,AND SHALL NOT BE REPRODUCED,OR COPIED OR USED AS THE BASIS FOR THE MANUFACTURE OR SALE OF APPARATUS WITHOUT WRITTEN PERMISSION.