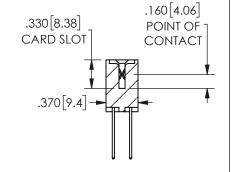

THIS IS A C.A.D. GENERATED DRAWING DO NOT MAKE MANUAL REVISIONS TO MASTER.

ISSUE NUMBER

ORIGINAL

1

<u>Contact Dimensions:</u>
540-Wire Wrap .025 Sq.(0.64 Sq.) - Tail LG=.560(14.22)
.100 (2.54) Contact Spacing x .200 (5.08) Row Spacing

SECTION A-A

ORIGINAL 1

ISSUE NUMBER

**Contact Code 558** 

Contact Code 559

Contact Code 560

INSULATOR MATERIAL: THERMOPLASTIC POLYESTER, UL 94V-0 DAP MATERIAL AVAILABLE UPON REQUEST

CONTACT MATERIAL; COPPER ALLOY CONTACT PLATING: GOLD ON THE MATING AREA, TIN PLATING ON THE CONTACT TAILS, NICKEL UNDERPLATE

345/395 SERIES CARD EDGE CONNECTOR CONTACT CODE 555,556,558,559,560 DIMENSIONS

YOUR CONNECTION TO QUALITY & SERVICE

**EDAC INC** TORONTO, ONTARIO CANADA

THESE DRAWINGS AND SPECIFICATIONS ARE THE PROPERTY OF EDAC INC.,AND SHALL NOT BE REPRODUCED, OR COPIED OR USED AS THE BASIS FOR THE MANUFACTURE OR SALE OF APPARATUS WITHOUT WRITTEN PERMISSION.