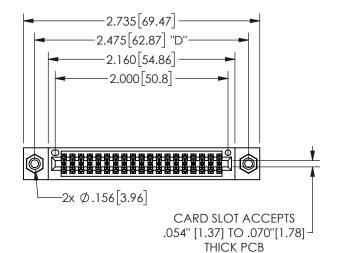

## 345/395 SERIES CARD EDGE CONNECTOR PART NUMBER: 345-038-540-808

YOUR CONNECTION TO QUALITY & SERVICE

**EDAC INC** TORONTO, ONTARIO CANADA

THESE DRAWINGS AND SPECIFICATIONS ARE THE PROPERTY OF EDAC INC.,AND SHALL NOT BE REPRODUCED,OR COPIED OR USED AS THE BASIS FOR THE MANUFACTURE OR SALE OF APPARATUS WITHOUT WRITTEN PERMISSION.

|          | OLOHOT ( / (        |                  |      |  |
|----------|---------------------|------------------|------|--|
|          | ACAD REFERENCE NO.  | 345-ENG-MASTER   |      |  |
|          | DRAWN: R.STA.MONICA | DATE:MAY.16/2017 |      |  |
| CHECKED: |                     | DATE:            |      |  |
|          | SCALE: NTS          | SHEET 1 C        | )F 2 |  |
|          | DRAWING NUMBER      | IS               | SUE  |  |
|          | 345-ENG-MASTER      |                  | 1    |  |
|          |                     |                  |      |  |