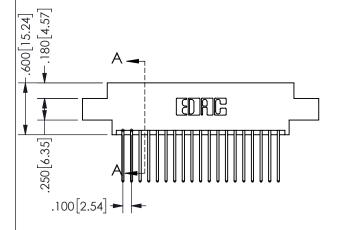

THIS IS A C.A.D. GENERATED DRAWING DO NOT MAKE MANUAL REVISIONS TO MASTER.

ISSUE NUMBER

ORIGINAL

1

<u>Contact Dimensions:</u>
540-Wire Wrap .025 Sq.(0.64 Sq.) - Tail LG=.560(14.22)
.100 (2.54) Contact Spacing x .200 (5.08) Row Spacing

SECTION A-A

ORIGINAL 1

ISSUE NUMBER

**Contact Code 558** 

Contact Code 559

Contact Code 560

INSULATOR MATERIAL: THERMOPLASTIC POLYESTER, UL 94V-0 DAP MATERIAL AVAILABLE UPON REQUEST

CONTACT MATERIAL; COPPER ALLOY CONTACT PLATING: GOLD ON THE MATING AREA, TIN PLATING ON THE CONTACT TAILS, NICKEL UNDERPLATE

345/395 SERIES CARD EDGE CONNECTOR CONTACT CODE 555,556,558,559,560 DIMENSIONS

YOUR CONNECTION TO QUALITY & SERVICE

**EDAC INC** TORONTO, ONTARIO CANADA

THESE DRAWINGS AND SPECIFICATIONS ARE THE PROPERTY OF EDAC INC.,AND SHALL NOT BE REPRODUCED, OR COPIED OR USED AS THE BASIS FOR THE MANUFACTURE OR SALE OF APPARATUS WITHOUT WRITTEN PERMISSION.