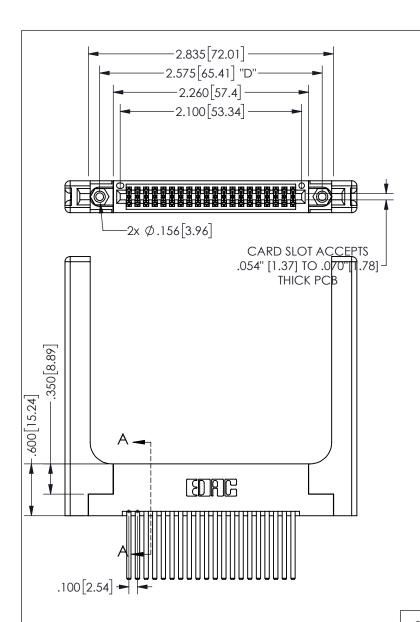

## 345/395 SERIES CARD EDGE CONNECTOR PART NUMBER: 345-040-544-258

YOUR CONNECTION TO QUALITY & SERVICE

**EDAC INC** TORONTO, ONTARIO CANADA

ARE THE PROPERTY OF EDAC INC.,AND SHALL NOT BE REPRODUCED,OR COPIED OR USED AS THE BASIS FOR THE MANUFACTURE OR SALE OF APPARATUS WITHOUT WRITTEN PERMISSION.

THESE DRAWINGS AND SPECIFICATIONS

|  | ACAD REFERENCE NO.  | 345-ENG-MASTER   |  |
|--|---------------------|------------------|--|
|  | DRAWN: R.STA.MONICA | DATE:MAY.16/2017 |  |
|  | CHECKED:            | DATE:            |  |
|  | SCALE: NTS          | SHEET 1 OF 2     |  |
|  | DRAWING NUMBER      | ISSUE            |  |
|  | 345-ENG-MASTER      | 1                |  |

THIS IS A C.A.D. GENERATED DRAWING DO NOT MAKE MANUAL REVISIONS TO MASTER.

.330[8.38]

CARD SLOT

.370[9.4]

ISSUE NUMBER ORIGINAL

**SECTION A-A** 

.160 4.06

POINT OF

CONTACT