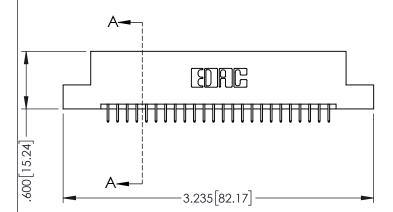

..330[8.38] CARD SLOT .160[4.06] POINT OF CONTACT

**SECTION A-A** 

.107 [2.72] .082 [2.08] .157 [4] .232 [5.89] .125(3.18) to .210(5.33) .125(3.18) to .210(5.33) Outside Tails Outside Tails .045(1.14) to .060(1.52) .045(1.14) to .060(1.52) Between Tails Between Tails **Contact Code 555 Contact Code 556** 

**Contact Code 558** 

**Contact Code 559** 

Contact Code 560

INSULATOR MATERIAL: THERMOPLASTIC POLYESTER, UL 94V-0 DAP MATERIAL AVAILABLE UPON REQUEST

CONTACT MATERIAL; COPPER ALLOY CONTACT PLATING: GOLD ON THE MATING AREA, TIN PLATING ON THE CONTACT TAILS, NICKEL UNDERPLATE

345/395 SERIES CARD EDGE CONNECTOR CONTACT CODE 555,556,558,559,560 DIMENSIONS

YOUR CONNECTION TO QUALITY & SERVICE

|   | ACAD REFERENCE NO   | . 345-ENG-MASTER |
|---|---------------------|------------------|
|   | DRAWN: R.STA.MONICA | DATE:MAY.16/2017 |
|   | CHECKED:            | DATE:            |
|   | SCALE: 1:1          | SHEET 2 OF 2     |
| D | DRAWING NUMBER      | ISSUE            |