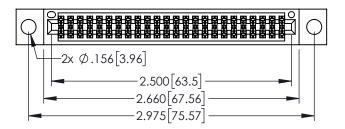

| 345/395 SERIES C | CARD EDGE CONNECTOR |
|------------------|---------------------|
| PART NUMBER: 3   | 45-048-525-204      |

| ACAD REFERENCE NO. 345-ENG-MASTER |                  |       |  |  |
|-----------------------------------|------------------|-------|--|--|
| DRAWN: R.STA.MONICA               | DATE:MAY.16/2017 |       |  |  |
| CHECKED:                          | DATE:            |       |  |  |
| SCALE: 1:1                        | SHEET 1          | OF 2  |  |  |
| DRAWING NUMBER                    |                  | ISSUE |  |  |
| 345-ENG-MASTER                    | 1                |       |  |  |

<u>Contact Dimensions:</u>
525-P.C. Tail .018 Sq.(0.46 Sq.) - Tail LG=.150(3.81)
.100 (2.54) Contact Spacing x .200 (5.08) Row Spacing

1

- INSULATOR MATERIAL: THERMOPLASTIC PBT BLACK, UL 94V-0 CONTACT MATERIAL; COPPER TIN ALLOY
- CONTACT PLATING: GOLD ON THE MATING AREA, TIN PLATING ON THE CONTACT TAILS, NICKEL UNDERPLATE