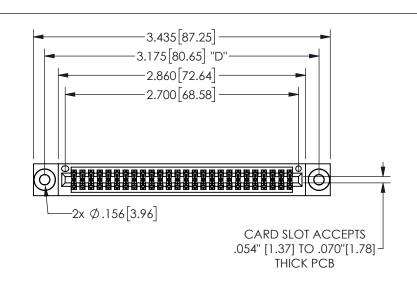

345/395 SERIES CARD EDGE CONNECTOR PART NUMBER: 345-052-520-203

YOUR CONNECTION TO QUALITY & SERVICE

**EDAC INC** TORONTO, ONTARIO CANADA

THESE DRAWINGS AND SPECIFICATIONS ARE THE PROPERTY OF EDAC INC.,AND SHALL NOT BE REPRODUCED, OR COPIED OR USED AS THE BASIS FOR THE MANUFACTURE OR SALE OF APPARATUS WITHOUT WRITTEN PERMISSION.

|                     | ٠.            |                  | , , , , , |
|---------------------|---------------|------------------|-----------|
| ACAD REFERENCE NO.  |               | 345-ENG-MASTER   |           |
| DRAWN: R.STA.MONICA |               | DATE:MAY.16/2017 |           |
| CHECKED:            |               | DATE:            |           |
| SCALE:              | NTS           | SHEET            | OF 2      |
| DRAWING             | NUMBER        |                  | ISSUE     |
| 3                   | 45-ENG-MASTER |                  | 1         |