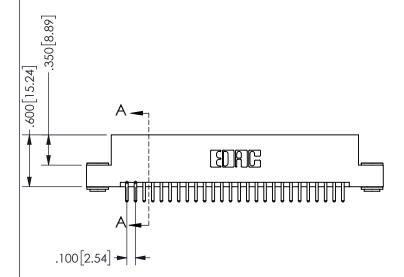

345/395 SERIES CARD EDGE CONNECTOR PART NUMBER: 345-052-520-203

YOUR CONNECTION TO QUALITY & SERVICE

**EDAC INC** TORONTO, ONTARIO CANADA

THESE DRAWINGS AND SPECIFICATIONS ARE THE PROPERTY OF EDAC INC.,AND SHALL NOT BE REPRODUCED, OR COPIED OR USED AS THE BASIS FOR THE MANUFACTURE OR SALE OF APPARATUS WITHOUT WRITTEN PERMISSION.

|                     | ٠.            |                  | , , , , , |
|---------------------|---------------|------------------|-----------|
| ACAD REFERENCE NO.  |               | 345-ENG-MASTER   |           |
| DRAWN: R.STA.MONICA |               | DATE:MAY.16/2017 |           |
| CHECKED:            |               | DATE:            |           |
| SCALE:              | NTS           | SHEET            | OF 2      |
| DRAWING             | NUMBER        |                  | ISSUE     |
| 3                   | 45-ENG-MASTER |                  | 1         |