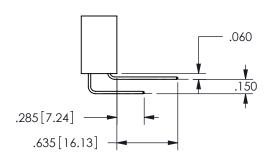

THIS IS A C.A.D. GENERATED DRAWING DO NOT MAKE MANUAL REVISIONS TO MASTER.

ISSUE NUMBER ORIGINAL

.160 4.06 .330[8.38] POINT OF CARD SLOT CONTACT .370 9.4

<u>Contact Dimensions:</u>
520-P.C. Tail .030x.018(0.76x0.46) - Tail LG=.175(4.45)
.100 (2.54) Contact Spacing x .200 (5.08) Row Spacing

SECTION A-A

ISSUE NUMBER ORIGINAL

1

**Contact Code 558** 

Contact Code 559

**Contact Code 560** 

INSULATOR MATERIAL: THERMOPLASTIC POLYESTER, UL 94V-0

DAP MATERIAL AVAILABLE UPON REQUEST

CONTACT MATERIAL; COPPER ALLOY

CONTACT PLATING: GOLD ON THE MATING AREA, TIN PLATING ON THE CONTACT TAILS, NICKEL UNDERPLATE

345/395 SERIES CARD EDGE CONNECTOR CONTACT CODE 555,556,558,559,560 DIMENSIONS