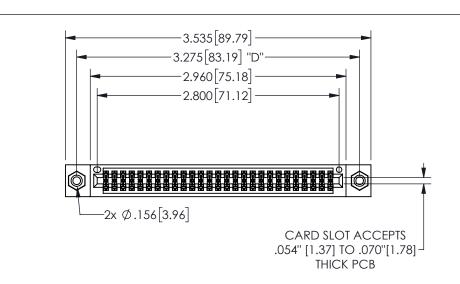

THIS IS A C.A.D. GENERATED DRAWING DO NOT MAKE MANUAL REVISIONS TO MASTER.

ISSUE NUMBER

ORIGINAL

.160 4.06 .330[8.38] POINT OF CARD SLOT CONTACT .370 9.4

.240[6.1] 600 15.24 250 [6.35] .100[2.54]

<u>Contact Dimensions:</u>
520-P.C. Tail .030x.018(0.76x0.46) - Tail LG=.175(4.45)
.100 (2.54) Contact Spacing x .200 (5.08) Row Spacing

345/395 SERIES CARD EDGE CONNECTOR PART NUMBER: 345-054-520-508

YOUR CONNECTION TO QUALITY & SERVICE

**EDAC INC** TORONTO, ONTARIO CANADA

THESE DRAWINGS AND SPECIFICATIONS ARE THE PROPERTY OF EDAC INC.,AND SHALL NOT BE REPRODUCED, OR COPIED OR USED AS THE BASIS FOR THE MANUFACTURE OR SALE OF APPARATUS WITHOUT WRITTEN PERMISSION.